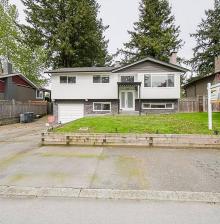

## 15081 Robin Crescent, Surrey

\$1,349,900

Are you the Batman to this Robin house? Welcome to your new home at Birdland. Centrally located in the heart of Bolivar Heights, this property is close proximity to Guildford Town Center, major transportation routes, Rec Center and many more. Your home search stops here. Property features 5 beds and 3 bathswith a 2 bedroom basement suite. The upper level boasts gourmet kitchen with stainless steel appliances, quartz kitchen island and countertops, quartz bathroom counters, large bedrooms, en-suite, large dining area and an even bigger living room area. Basement is cozy with 2 large bedrooms with its own washer and dryer. Backyard is massive with a humongous open gazebo perfect for summer bbq and parties. Book for your private showings or come to our Open House. May 14 & 15, 1-4PM. Vacant