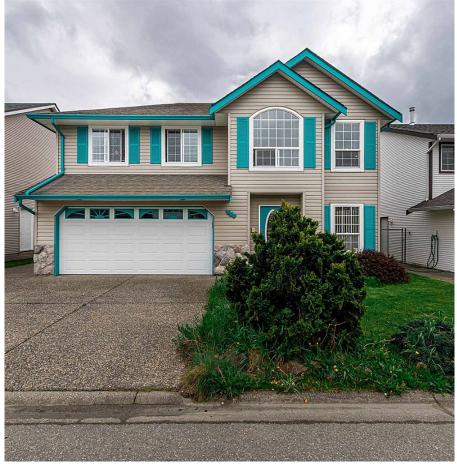

## 103 5373 Peach Road, Chilliwack

\$1,199,900

Mountain & River views! Located steps from the Vedder River this 4 bed 3 bath home is perfect for the nature lover. 2300+ Sq/Ft of living space, BBQ gas hookup, New HWT, updated flooring, triple wide driveway with RV parking, unfinished basement with separate access ready for your ideas, and more. All amenities are close by, including shopping, hiking trails and a dog park. Walk to world class fishing and Peach Park. Cultus lake only minutes away. LOW strata fee of \$260/YEAR! Don't miss your chance to live in this great area.

## **KEY INFORMATION**

MLS® R2686363

Residential Detached

Chilliwack

4 Bedrooms

3 Bathrooms

2,309 SF

4,598 SF Lot

## **FEATURES**

Year Built: 1997

Views: Chilliwack River & Mountains

Listed By: HomeLife Advantage Realty Ltd