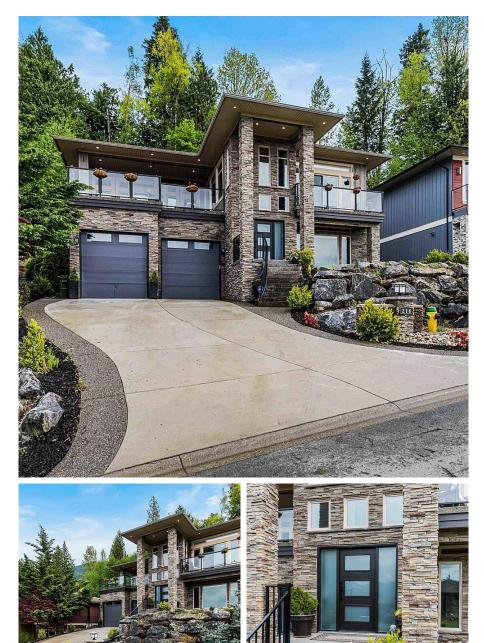

## 216 51075 Falls Court, Chilliwack

\$1,649,900

Immaculate 5 bedroom home in Emerald Ridge! Large windows let the light pour in and show off the amazing views. The main floor features a beautiful living room with double sided gas fireplace and access to the large balcony on the front of the house to enjoy the valley views. The dining room opens up to the beautiful kitchen with quartz counters, double wall oven, pantry and access to the large backyard, which has room for an outdoor kitchen and hot tub. The master has a spacious ensuite, walk-in closet and access to its own deck - great for quiet morning coffees! 2 more bedrooms on the main floor finish the space nicely. The lower level has a large rec room with an amazing wet bar and built-in aquarium. There are 2 more bedrooms, a den, large washroom and laundry room on the lower floor.

## FEATURES

Year Built: 2014 Views: Valley and Mountains Listed By: Century 21 Creekside Realty (Luckakuck)