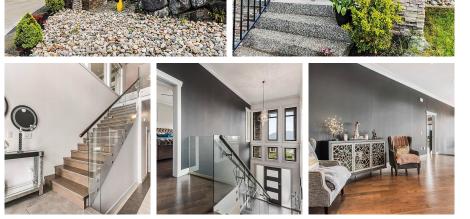

## 216 51075 Falls Court, Chilliwack

\$1,649,900

Immaculate 5 bedroom home in Emerald Ridge! Large windows let the light pour in and show off the amazing views. The main floor features a beautiful living room with double sided gas fireplace and access to the large balcony on the front of the house to enjoy the valley views. The dining room opens up to the beautiful kitchen with quartz counters, double wall oven, pantry and access to the large backyard, which has room for an outdoor kitchen and hot tub. The master has a spacious ensuite, walk-in closet and access to its own deck - great for quiet morning coffees! 2 more bedrooms on the main floor finish the space nicely. The lower level has a large rec room with an amazing wet bar and built-in aquarium. There are 2 more bedrooms, a den, large washroom and laundry room on the lower floor.