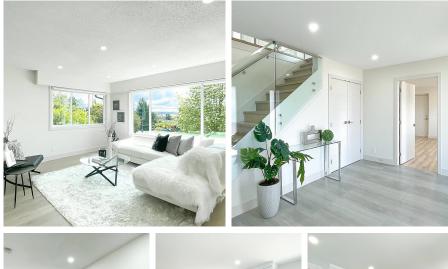

## **15891 Pacific Avenue, White Rock**

\$1,898,000

Large 6600 sq. ft south facing corner lot with a fully renovated 3 bed room home and also contains one bed room legal suite with private entrance. It is a tastefully renovated with new roof, new plumbing, new engg. floor and laminated floors, new tiles, Kitchen cabinets, appliance, two laundries, new siding, interior and exterior doors, closet organizers, new garage door, double driveway and much more. Wonderful ocean view of Semiahmoo peninsula in east White Rock. Walking distance to the White Rock beach, Parks and restaurants. Easy access to hwy 99 and Peach Arch border crossing. In catchment area of Peach Arch Elementary and Earl Marriott Secondary. Do not miss this great opportunity. Check the Video Tour: https://youtu.be/OmgLRr\_u9J0