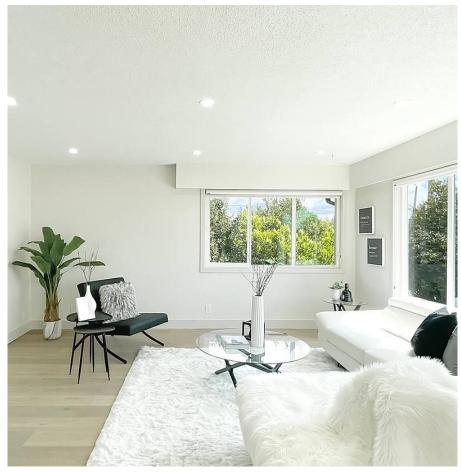

## **15891 Pacific Avenue, White Rock**

\$1,898,000

Large 6600 sq. ft south facing corner lot with a fully renovated 3 bed room home and also contains one bed room legal suite with private entrance. It is a tastefully renovated with new roof, new plumbing, new engg. floor and laminated floors, new tiles, Kitchen cabinets, appliance, two laundries, new siding, interior and exterior doors, closet organizers, new garage door, double driveway and much more. Wonderful ocean view of Semiahmoo peninsula in east White Rock. Walking distance to the White Rock beach, Parks and restaurants. Easy access to hwy 99 and Peach Arch border crossing. In catchment area of Peach Arch Elementary and Earl Marriott Secondary. Do not miss this great opportunity. Check the Video Tour: https://youtu.be/OmgLRr\_u9J0