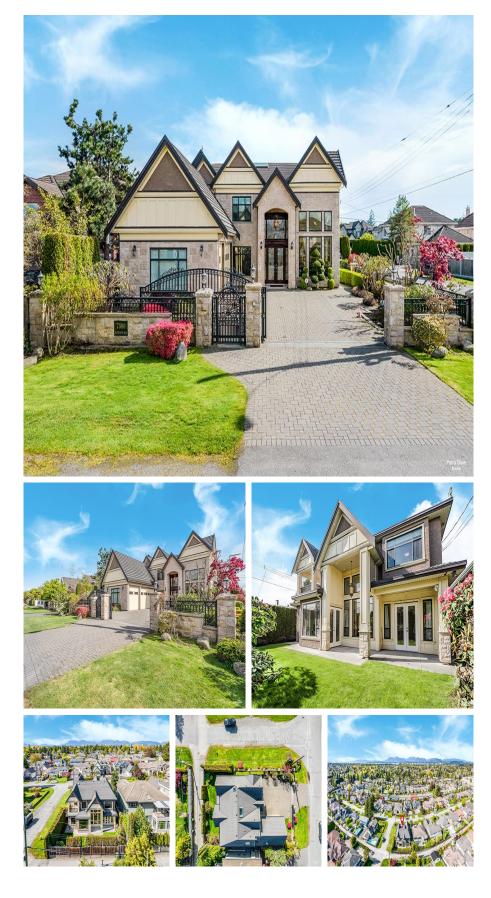

## 7380 Afton Drive, Richmond

\$3,488,000

Most desirable Broadmoor neighborhood! Gorgeous custom built home on a large 8119 sq. ft. lot in the sought after Broadmoor area. offers almost 3700 sq.ft. living area. Open concept layout with marble flooring, exquisite lighting, top of the line appliances, high end maple cabinets and granite countertops. School catchment: Errington Elementary/Steveston-London Secondary. Close to transit, parks, schools, shops, restaurants,. Must See!

## **KEY INFORMATION**

MLS® R2687031 Residential Detached Broadmoor 5 Bedrooms 6 Bathrooms 3,685 SF 8,119 SF Lot

## FEATURES

Year Built: 2011 Listed By: Sincere Real Estate Services