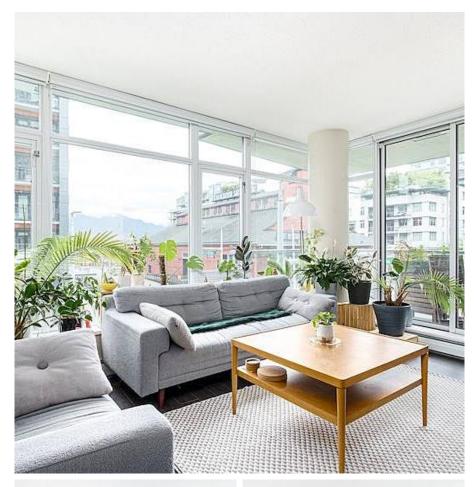

## 360 108 W 1st Avenue, Vancouver

\$935,000

Wall Centre False Creek two bedroom now available. This bright corner unit offers a functional floor plan with laminate floors, stainless appliances, Viking Gas Range Stove, in-suite laundry, pantry, soaker bathtubs, parking and storage locker. A spacious 100sqft covered patio overlooking Olympic Village is perfect setting for entertaining guests. The complex is equipped with a fitness centre, guest suites, meeting rooms, visitor parking, EV charging stations and common area rooftop. Olympic Village is a thriving Community offering an array amenities from restaurants, pubs, Urban Fare, London Drugs, banks, shopping, False Creek seawall, parks and just moments to downtown. Showings are by appointment.