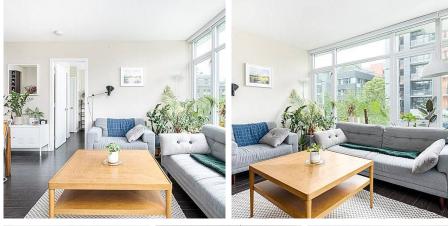

## 360 108 W 1st Avenue, Vancouver

\$935,000

Wall Centre False Creek two bedroom now available. This bright corner unit offers a functional floor plan with laminate floors, stainless appliances, Viking Gas Range Stove, in-suite laundry, pantry, soaker bathtubs, parking and storage locker. A spacious 100sqft covered patio overlooking Olympic Village is perfect setting for entertaining guests. The complex is equipped with a fitness centre, guest suites, meeting rooms, visitor parking, EV charging stations and common area rooftop. Olympic Village is a thriving Community offering an array amenities from restaurants, pubs, Urban Fare, London Drugs, banks, shopping, False Creek seawall, parks and just moments to downtown. Showings are by appointment.