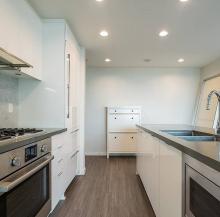

## 1601 7328 Gollner Avenue, Richmond

\$688,000

Carrera phase 3 luxury condo built by Polygon. Fantastic Park view unit from both bedroom and living rm. The best central location in Richmond. A few minutes walk to skytrain Station and public library. Adjacent to Minoru Park, Richmond Centre Mall, restaurant, Aquatic Centre, Arena, Skytrain Station and elementary/secondary school. Great layout with high end Bosch appliances, high ceiling, quartz countertops, marble backsplashes, stainless steel Bosch appliances, gas cooktop, builtin microwave & oven, air conditioned interiors.A HUGE Balcony. Excellent resort-like clubhouse with fitness centre/gym, hot tub, table tennis, yoga room, social lounge with wine storage. School catchments: Brighouse Elementary and Richmond Secondary.