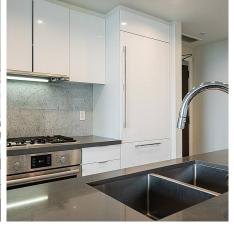

## 1601 7328 Gollner Avenue, Richmond

\$688,000

Carrera phase 3 luxury condo built by Polygon. Fantastic Park view unit from both bedroom and living rm. The best central location in Richmond. A few minutes walk to skytrain Station and public library. Adjacent to Minoru Park, Richmond Centre Mall, restaurant, Aquatic Centre, Arena, Skytrain Station and elementary/secondary school. Great layout with high end Bosch appliances, high ceiling, quartz countertops, marble backsplashes, stainless steel Bosch appliances, gas cooktop, builtin microwave & oven, air conditioned interiors.A HUGE Balcony. Excellent resort-like clubhouse with fitness centre/gym, hot tub, table tennis, yoga room, social lounge with wine storage. School catchments: Brighouse Elementary and Richmond Secondary.