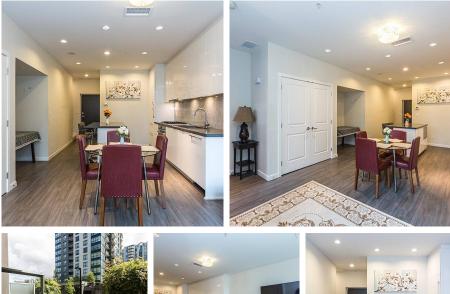

## Th18 7338 Gollner Avenue, Richmond

\$1,099,000

Best LOCATION in heart of Richmond! Minoru park is only back of the building. Walking distance to Public Library, Minoru track, arena center, hospital, Brighouse Skytrain Station and public transit. Away from main road, quiet and private. The unit can be rented easily. Best living or investment opportunity can not be missed. Open house May 21 and 22 (Sat & Sun) 2-4pm.

## **KEY INFORMATION**

MLS® R2686606 Residential Attached Brighouse 2 Bedrooms 3 Bathrooms 1,086 SF