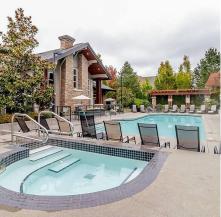

## 18 2450 161a Street, Surrey

\$869,000

Welcome to the highly sought after GLENMORE! Immaculate newly renovated townhouse nestled in the heart of Grandview. This spacious, bright unit offers 3 Bedroom & 2 BATH. Featuring an open floor plan with 9' ceilings, SS appliances, a cozy stone fireplace, generous size kitchen with extra pantry space, double sink in the master ensuite, SOUTH-FACING FENCED YARD, garage with extra storage cubby. Parking for 2 vehicles with lots of visitor parking close by. LOW STRATA fee & resort-like amenities, including a large outdoor pool, hot tub, fitness center, indoor hockey room, lounge, and playground/green space on site. Pets and rentals welcome. Just steps from transit, Grandview Corners, and Morgan Crossing shops & restaurants. Book your showing today!