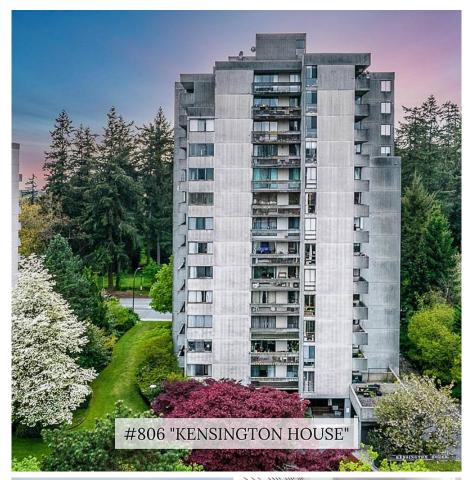

## 806 6689 Willingdon Avenue, Burnaby

\$415,000

Prime Metrotown location! Welcome to Kensington House. This bright, newly updated one bedroom unit is conveniently located across from Central Park. In a well-maintained building, this unit offers a spacious living room with sliding doors accessing balcony, pantry style kitchen, newly updated 4-piece bath with new vanity and mirror. Just renovated with new paint, baseboards, lighting and laminate flooring. Amazing amenities include indoor pool, dry sauna, and recreation room. Conveniently located close to Metrotown Mall, Crystal Mall, and Patterson Skytrain. Short stroll to Central Park with Pitch and Putt Golf & Tennis Courts. Includes 1 parking and 1 locker. Maintenance fees include heat and hot water. PETS Allowed, no size restriction. Easy to show. Open houses May 14th & 15th, 2-4pm.