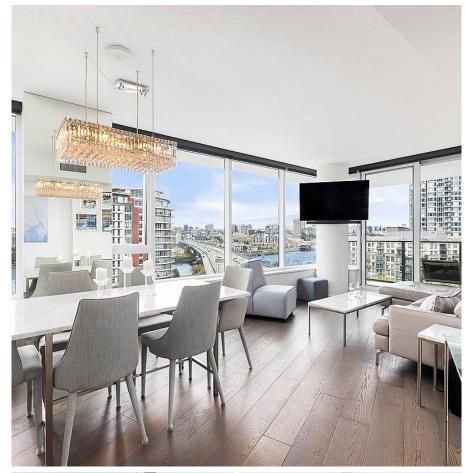

One Pacific built by Concord offers a unique opportunity to own a rarely available luxury residence. STUNNING SOUTHWEST facing vistas, this CORNER 2 BED + DEN + SOLARIUM, displays FALSE CREEK WATER VIEWS FROM EVERY WINDOW! Elegant upgrades: hardwood flooring, 9' ceilings, Miele appliances, Marble Bathrooms & AC! Den: Perfect for an office offering an abundance of storage needs & the light filled solarium can easily be a 2nd office or a space to enjoy morning coffees! Resort Style Amenities One Pacific & ARC: Concierge, Sky garden dining terrace, Spectacular glass bottom indoor/outdoor pool w/cabanas, Hot Tub, Sauna, Gym & Carwash. With proximity to Seawall, Skytrain & Entertainment, an effortless lifestyle awaits! 2 SIDE BY SIDE PARKING!

## **KEY INFORMATION**

MLS® R2686627 Residential Attached Downtown 2 Bedrooms 2 Bathrooms 1,002 SF \$657.57 Maintenance Fees

## FEATURES

Year Built: 2016 Views: FASLE CREEK & CITY! Listed By: rennie & associates realty ltd.