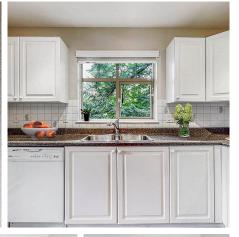

## 402 2059 Chesterfield Avenue, North Vancouver

\$799,900

Spacious & very private 2 bedroom/2 bath corner suite in an adult-oriented building (55+) in Central Lonsdale on the quiet side of the building overlooking Wagg Creek Park. Home boasts hot water radiant heat (heat included in maintenance fee). Vaulted ceilings & gas fireplace in living room leading to the large covered balcony. Separate dining room perfect for entertaining. House-sized kitchen with nook area and complete with secondary door to balcony. Oversized bedrooms. Secondary bedroom with excellent built-in including a Murphy bed. Building amenities include a games room with pool table, courtyard garden, kitchen & outdoor deck all encouraging a well-connected community. Guest suite & workshop are also available as well as secure owner & visitor parking. Great location with all amen