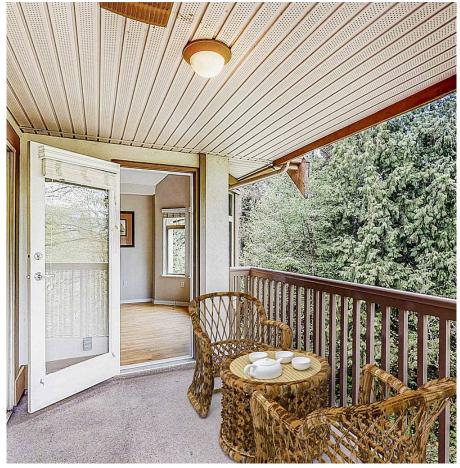

## 402 2059 Chesterfield Avenue, North Vancouver

\$799,900

Spacious & very private 2 bedroom/2 bath corner suite in an adult-oriented building (55+) in Central Lonsdale on the quiet side of the building overlooking Wagg Creek Park. Home boasts hot water radiant heat (heat included in maintenance fee). Vaulted ceilings & gas fireplace in living room leading to the large covered balcony. Separate dining room perfect for entertaining. House-sized kitchen with nook area and complete with secondary door to balcony. Oversized bedrooms. Secondary bedroom with excellent built-in including a Murphy bed. Building amenities include a games room with pool table, courtyard garden, kitchen & outdoor deck all encouraging a well-connected community. Guest suite & workshop are also available as well as secure owner & visitor parking. Great location with all amen