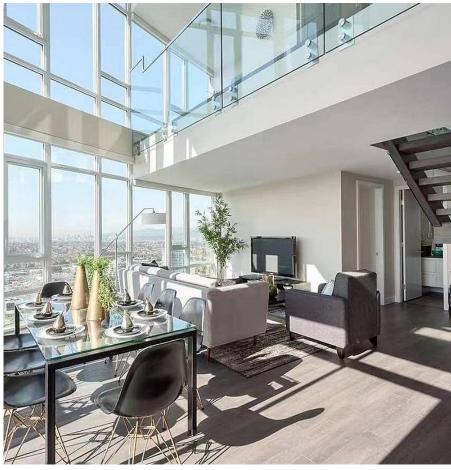

## 4007 2008 Rosser Avenue, Burnaby

\$2,198,000

SUB-PENTHOUSE at SOLO Stratus by Jim Bosa's Appia Developments. This ultra luxury 2level corner residence is nearly 1900sqft, and boasts over 280sqft patios with space for an outdoor dining & BBQ, S.E facing providing a panoramic views of Downtown, Burrard Inlet and Northshore Mountains. This boutique unit stands out with features like gourmet kitchen with Miele appliances (wine cooler, speed/wall oven, warming tray, fully integrated fridge/freezer, 5 gas burner stove top), geo-exchange heating/air conditioning system, Double-height ceilings that keep the home nice and bright. This sub-penthouse comes with 3 parking stalls and 3 storage lockers! Amazing amenities with 24 hour concierge service, private gym/sauna/steam room, dog park & a guest suite.