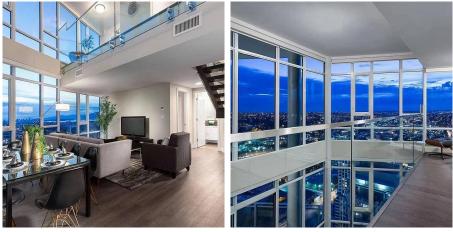

## 4007 2008 Rosser Avenue, Burnaby

\$2,198,000

SUB-PENTHOUSE at SOLO Stratus by Jim Bosa's Appia Developments. This ultra luxury 2level corner residence is nearly 1900sqft, and boasts over 280sqft patios with space for an outdoor dining & BBQ, S.E facing providing a panoramic views of Downtown, Burrard Inlet and Northshore Mountains. This boutique unit stands out with features like gourmet kitchen with Miele appliances (wine cooler, speed/wall oven, warming tray, fully integrated fridge/freezer, 5 gas burner stove top), geo-exchange heating/air conditioning system, Double-height ceilings that keep the home nice and bright. This sub-penthouse comes with 3 parking stalls and 3 storage lockers! Amazing amenities with 24 hour concierge service, private gym/sauna/steam room, dog park & a guest suite.