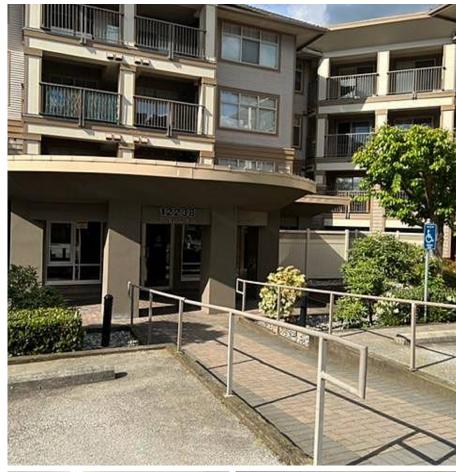

## **317 12238 224 Street, Maple Ridge**

\$634,800

This unit is corner unit and it is bright 2 Bed/2 Full Bath/2 Parking & Rentals + pets ok. Urbano building greats you with it's G plan super bright corner unit with huge windows for natural light. This is 2beds plus a den/flex or a computer desk, corner fire place, open plan design with kitchen island/ breakfast bar, large south western exposed deck, great master suit with walk through closet and a large shower, 2nd bed separated from the master for privacy, formal entry area and heated secure storage locker on the same floor as your as your unit. Walk to all amenities, transit, recreation, shopping. One Dog or cat ok. Notice required.