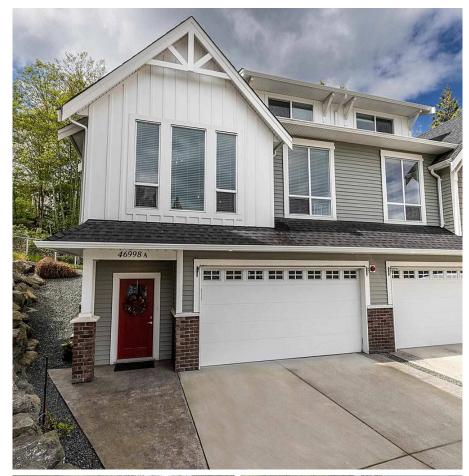

## A 46998 Russell Road, Chilliwack

\$929,000

Welcome to Greenwood Trails in PROMOTORY with sweeping views of the mountains and valley. 1/2 DUPLEX with NO STRATA FEES on a quiet cul-de-sac, this 3 Storey Home Features 3 Beds & 3 Baths on over 2100 sq. ft! The main floor offers 9ft ceilings, an entertainers open kitchen-livingdining room with wide plank lam, designer ceramic. tile, hard surface countertops and high end appl. The main floor Master comes comp with Vaulted ceilings and large windows, a huge WI Closet, and a 5 pc ensuite with sep. tub & shower. Fall asleep to the sounds of the creek from the protected forest/creek area greenbelt at the edge of your yard. The lower floor is perfect for your theatre room and home gym or office. Walking and hiking trails right outside you front door!