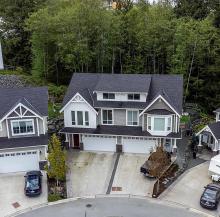

## A 46998 Russell Road, Chilliwack

\$929,000

Welcome to Greenwood Trails in PROMOTORY with sweeping views of the mountains and valley. 1/2 DUPLEX with NO STRATA FEES on a quiet cul-de-sac, this 3 Storey Home Features 3 Beds & 3 Baths on over 2100 sq. ft! The main floor offers 9ft ceilings, an entertainers open kitchen-livingdining room with wide plank lam, designer ceramic. tile, hard surface countertops and high end appl. The main floor Master comes comp with Vaulted ceilings and large windows, a huge WI Closet, and a 5 pc ensuite with sep. tub & shower. Fall asleep to the sounds of the creek from the protected forest/creek area greenbelt at the edge of your yard. The lower floor is perfect for your theatre room and home gym or office. Walking and hiking trails right outside you front door!