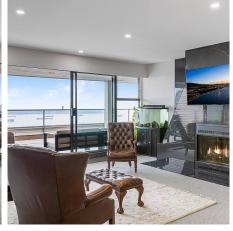

## 21 2246 Folkestone Way, West Vancouver

\$1,698,000

Welcome home to Panorama Village. Imagine waking up every morning to this amazing, extensively renovated, stunning 2 bedroom and 2 bathrooms Condo in the most desirable area of West Vancouver. When you walk into this 1372 Sq. ft. open concept home which is move-in ready for you, with a huge open living room that has a cozy wood burning fireplace and a walkout balcony of 512 Sq. ft. you realize this home offers the lifestyle you want with the most spectacular view that you can enjoy throughout the year and never get tired of it. The master bedroom is big enough to fit a king sized bed and sitting area, has a large walk-in changing closet with full spa-like bathroom. This home comes with two parking stalls, and storage which makes access easy and convenient. Enjoy the amenities that this com