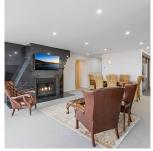

## 21 2246 Folkestone Way, West Vancouver

\$1,698,000

Welcome home to Panorama Village. Imagine waking up every morning to this amazing, extensively renovated, stunning 2 bedroom and 2 bathrooms Condo in the most desirable area of West Vancouver. When you walk into this 1372 Sq. ft. open concept home which is move-in ready for you, with a huge open living room that has a cozy wood burning fireplace and a walkout balcony of 512 Sq. ft. you realize this home offers the lifestyle you want with the most spectacular view that you can enjoy throughout the year and never get tired of it. The master bedroom is big enough to fit a king sized bed and sitting area, has a large walk-in changing closet with full spa-like bathroom. This home comes with two parking stalls, and storage which makes access easy and convenient. Enjoy the amenities that this com