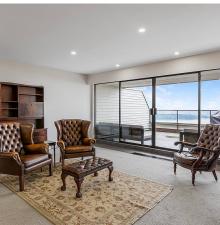

## 21 2246 Folkestone Way, West Vancouver

\$1,698,000

Welcome home to Panorama Village. Imagine waking up every morning to this amazing, extensively renovated, stunning 2 bedroom and 2 bathrooms Condo in the most desirable area of West Vancouver. When you walk into this 1372 Sq. ft. open concept home which is move-in ready for you, with a huge open living room that has a cozy wood burning fireplace and a walkout balcony of 512 Sq. ft. you realize this home offers the lifestyle you want with the most spectacular view that you can enjoy throughout the year and never get tired of it. The master bedroom is big enough to fit a king sized bed and sitting area, has a large walk-in changing closet with full spa-like bathroom. This home comes with two parking stalls, and storage which makes access easy and convenient. Enjoy the amenities that this com