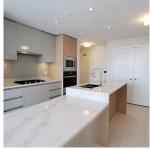

## 1601 3538 Sawmill Crescent, Vancouver

\$698,000

River view from Vancouver's Waterfront Community! Avalon Park 3 by award-winning developer Wesgroup in the River District. This 1 bedroom + den unit with 9' ceiling offers premium built-in appliances, build-in dining table, integrated fridge & dishwasher and spacious kitchen. Enjoy the comfort of Air-conditioning & radiant heat bathroom floor. Amenities include over 10,000 SF of rooftop space with outdoor swimming pool & hot tub, outdoor BBQ with beautiful garden and a big gym, party lounge and many more. Great Central location with easy access to Shoppers Drug Mart, Starbucks, Save On Foods, Banks, and restaurants. 1 big parking stall for your full size truck and vehicle. Mins to Metrotown, Suncrest Elementary, and Killarney Secondary,