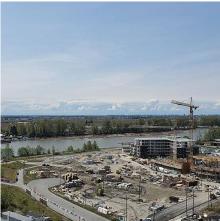

## 1601 3538 Sawmill Crescent, Vancouver

\$698,000

River view from Vancouver's Waterfront Community! Avalon Park 3 by award-winning developer Wesgroup in the River District. This 1 bedroom + den unit with 9' ceiling offers premium built-in appliances, build-in dining table, integrated fridge & dishwasher and spacious kitchen. Enjoy the comfort of Air-conditioning & radiant heat bathroom floor. Amenities include over 10,000 SF of rooftop space with outdoor swimming pool & hot tub, outdoor BBQ with beautiful garden and a big gym, party lounge and many more. Great Central location with easy access to Shoppers Drug Mart, Starbucks, Save On Foods, Banks, and restaurants. 1 big parking stall for your full size truck and vehicle. Mins to Metrotown, Suncrest Elementary, and Killarney Secondary,

## **FEATURES**

Year Built: 2022

Views: WATER AND CITY VIEW

Listed By: Royal Pacific Realty Corp.