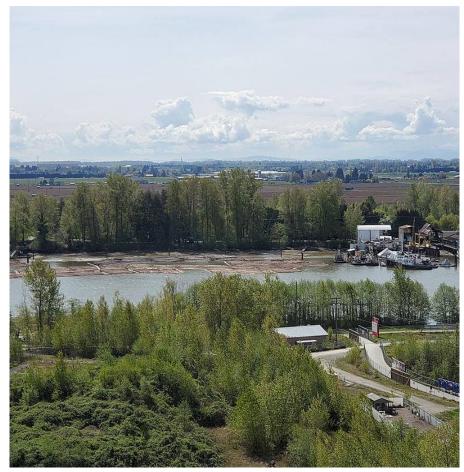

## 1601 3538 Sawmill Crescent, Vancouver

\$698,000

River view from Vancouver's Waterfront Community! Avalon Park 3 by award-winning developer Wesgroup in the River District. This 1 bedroom + den unit with 9' ceiling offers premium built-in appliances, build-in dining table, integrated fridge & dishwasher and spacious kitchen. Enjoy the comfort of Air-conditioning & radiant heat bathroom floor. Amenities include over 10,000 SF of rooftop space with outdoor swimming pool & hot tub, outdoor BBQ with beautiful garden and a big gym, party lounge and many more. Great Central location with easy access to Shoppers Drug Mart, Starbucks, Save On Foods, Banks, and restaurants. 1 big parking stall for your full size truck and vehicle. Mins to Metrotown, Suncrest Elementary, and Killarney Secondary,

## **FEATURES**

Year Built: 2022

Views: WATER AND CITY VIEW

Listed By: Royal Pacific Realty Corp.