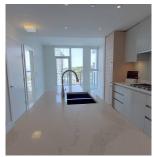

## 1601 3538 Sawmill Crescent, Vancouver

\$698,000

River view from Vancouver's Waterfront Community! Avalon Park 3 by award-winning developer Wesgroup in the River District. This 1 bedroom + den unit with 9' ceiling offers premium built-in appliances, build-in dining table, integrated fridge & dishwasher and spacious kitchen. Enjoy the comfort of Air-conditioning & radiant heat bathroom floor. Amenities include over 10,000 SF of rooftop space with outdoor swimming pool & hot tub, outdoor BBQ with beautiful garden and a big gym, party lounge and many more. Great Central location with easy access to Shoppers Drug Mart, Starbucks, Save On Foods, Banks, and restaurants. 1 big parking stall for your full size truck and vehicle. Mins to Metrotown, Suncrest Elementary, and Killarney Secondary,