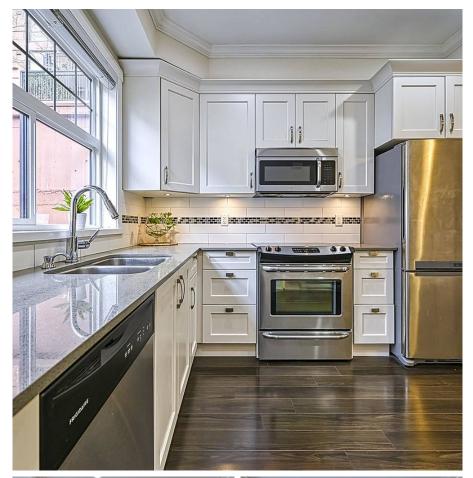

## 206 828 Royal Avenue, New Westminster

\$720,000

QUIET south facing TOP FLOOR end townhouse in BRICKSTONE WALK. A boutique collection of heritage style townhouses in a gated complex. MAIN floor features an open layout with a large entertaining size kitchen with shaker cabinetry, stainless steal appliances, sile stone countertops, combined dining & living room, 2pc bathroom, south facing private balcony. TOP floor features a master bedroom with 4pc ensuite, 2nd bedroom with 4pc bathroom & laundry. Fantastic prime location in the central historic DT New West. Steps to cafes, restaurants, waterfront quay, farmers markets parks, Skytrain (25 mins to DT Vancouver). 1 parking, 1 storage locker, Pets OK, rentals allowed.