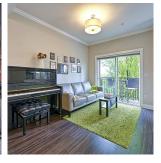

## 206 828 Royal Avenue, New Westminster

\$720,000

QUIET south facing TOP FLOOR end townhouse in BRICKSTONE WALK. A boutique collection of heritage style townhouses in a gated complex. MAIN floor features an open layout with a large entertaining size kitchen with shaker cabinetry, stainless steal appliances, sile stone countertops, combined dining & living room, 2pc bathroom, south facing private balcony. TOP floor features a master bedroom with 4pc ensuite, 2nd bedroom with 4pc bathroom & laundry. Fantastic prime location in the central historic DT New West. Steps to cafes, restaurants, waterfront quay, farmers markets parks, Skytrain (25 mins to DT Vancouver). 1 parking, 1 storage locker, Pets OK, rentals allowed.