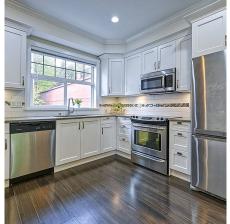

## 206 828 Royal Avenue, New Westminster

\$720,000

QUIET south facing TOP FLOOR end townhouse in BRICKSTONE WALK. A boutique collection of heritage style townhouses in a gated complex. MAIN floor features an open layout with a large entertaining size kitchen with shaker cabinetry, stainless steal appliances, sile stone countertops, combined dining & living room, 2pc bathroom, south facing private balcony. TOP floor features a master bedroom with 4pc ensuite, 2nd bedroom with 4pc bathroom & laundry. Fantastic prime location in the central historic DT New West. Steps to cafes, restaurants, waterfront quay, farmers markets parks, Skytrain (25 mins to DT Vancouver). 1 parking, 1 storage locker, Pets OK, rentals allowed.