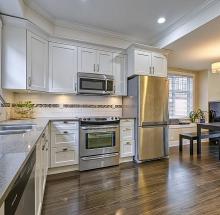

## 206 828 Royal Avenue, New Westminster

\$720,000

QUIET south facing TOP FLOOR end townhouse in BRICKSTONE WALK. A boutique collection of heritage style townhouses in a gated complex. MAIN floor features an open layout with a large entertaining size kitchen with shaker cabinetry, stainless steal appliances, sile stone countertops, combined dining & living room, 2pc bathroom, south facing private balcony. TOP floor features a master bedroom with 4pc ensuite, 2nd bedroom with 4pc bathroom & laundry. Fantastic prime location in the central historic DT New West. Steps to cafes, restaurants, waterfront quay, farmers markets parks, Skytrain (25 mins to DT Vancouver). 1 parking, 1 storage locker, Pets OK, rentals allowed.