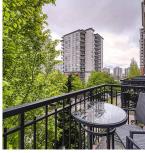

## 206 828 Royal Avenue, New Westminster

\$720,000

QUIET south facing TOP FLOOR end townhouse in BRICKSTONE WALK. A boutique collection of heritage style townhouses in a gated complex. MAIN floor features an open layout with a large entertaining size kitchen with shaker cabinetry, stainless steal appliances, sile stone countertops, combined dining & living room, 2pc bathroom, south facing private balcony. TOP floor features a master bedroom with 4pc ensuite, 2nd bedroom with 4pc bathroom & laundry. Fantastic prime location in the central historic DT New West. Steps to cafes, restaurants, waterfront quay, farmers markets parks, Skytrain (25 mins to DT Vancouver). 1 parking, 1 storage locker, Pets OK, rentals allowed.