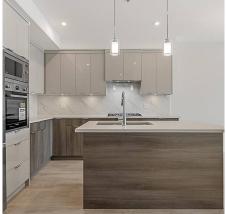

## A312 14468 72 Avenue, Surrey

\$788,800

BALCONY CEILING HEIGHT 58 SQ.FT. 8'-10"

AMSON SQUARE - Located in the heart of East Newton. This 3 bedroom 2 bathroom unit is one of the biggest units in the complex with 1,176 sq.ft. + balcony. This building is just steps from local shops, restaurants, elementary schools, high schools & transportation. Perfect for a first time home buyer or growing family. Kitchen with island, stunning BOSCH appliances, an Open concept layout with an energy efficient heat pump / air conditioning. Book your showing now.