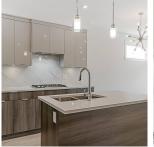

## A312 14468 72 Avenue, Surrey

\$788,800

BALCONY CEILING HEIGHT 58 SQ.FT. 8'-10"

AMSON SQUARE - Located in the heart of East Newton. This 3 bedroom 2 bathroom unit is one of the biggest units in the complex with 1,176 sq.ft. + balcony. This building is just steps from local shops, restaurants, elementary schools, high schools & transportation. Perfect for a first time home buyer or growing family. Kitchen with island, stunning BOSCH appliances, an Open concept layout with an energy efficient heat pump / air conditioning. Book your showing now.