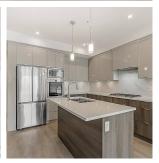

## A312 14468 72 Avenue, Surrey

\$788,800

BALCONY CEILING HEIGHT 58 SQ.FT. 8'-10"

AMSON SQUARE - Located in the heart of East Newton. This 3 bedroom 2 bathroom unit is one of the biggest units in the complex with 1,176 sq.ft. + balcony. This building is just steps from local shops, restaurants, elementary schools, high schools & transportation. Perfect for a first time home buyer or growing family. Kitchen with island, stunning BOSCH appliances, an Open concept layout with an energy efficient heat pump / air conditioning. Book your showing now.