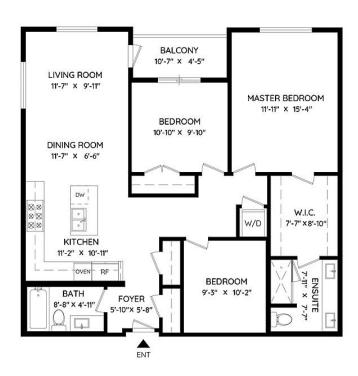

## A312 14468 72 Avenue, Surrey

\$788,800

BALCONY CEILING HEIGHT 58 SQ.FT. 8'-10"

AMSON SQUARE - Located in the heart of East Newton. This 3 bedroom 2 bathroom unit is one of the biggest units in the complex with 1,176 sq.ft. + balcony. This building is just steps from local shops, restaurants, elementary schools, high schools & transportation. Perfect for a first time home buyer or growing family. Kitchen with island, stunning BOSCH appliances, an Open concept layout with an energy efficient heat pump / air conditioning. Book your showing now.

## **KEY INFORMATION**

MLS® R2686407

Residential Attached

East Newton

3 Bedrooms

2 Bathrooms

1,176 SF

\$293.00 Maintenance Fees