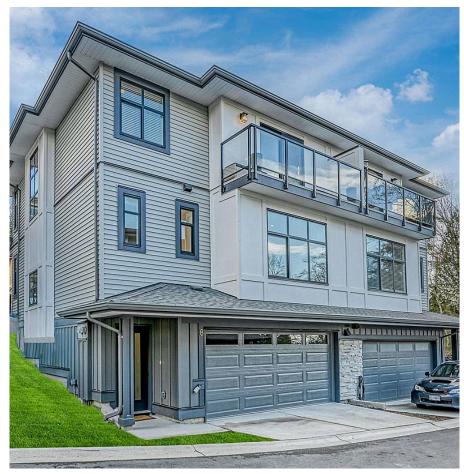

## 8 35810 Mckee Road, Abbotsford

\$1,199,990

Welcome to GOLF POINTE ESTATES! This DUPLEX style 4 bed, 4 bath townhouse has a well thought out floor plan. Former show home loaded with tons of extras & extensive finishings! Main floor features an OPEN kitchen, large dining area, family & living room, gorgeous wainscoting & shiplap fireplace. Upstairs features a big laundry area, spacious master bed w/walkout patio, spa like ensuite, frameless glass shower, tub, DBL sinks & walk-in closet w/built ins. Basement has a BONUS bedroom w/its own full bath, perfect for guests! Other features incl central vac, H/E furnace, A/C, high quality flooring, quartz counters, and so much more! Prime location in East Abby across from Ledgeview Golf Course, tons of trails & close to Prince Charles Elementary & Robert Bateman Secondary! OP HS MAY 15 2-4PM