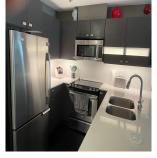

Laminate flooring with carpeting in bedroom.

Good sized kitchen has a large number of cabinets featuring underground lightning, with stainless steel appliances and quartz counters. Two underground parking stalls (4,5) and storage (32). Two pets allowed with rentals allowed. Excellent location close to shopping, Twin Rinks arena, schools, buses at the door.