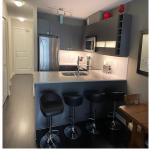

## 113 21009 56 Avenue, Langley

\$530,000

CORNERSTONE. Ground floor, garden apartment with huge patio (17' X 23') and access to community playground and garden area. One bedroom with den in excellent condition.

Laminate flooring with carpeting in bedroom.

Good sized kitchen has a large number of cabinets featuring underground lightning, with stainless steel appliances and quartz counters. Two underground parking stalls (4,5) and storage (32). Two pets allowed with rentals allowed. Excellent location close to shopping, Twin Rinks arena, schools, buses at the door.