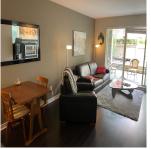

Laminate flooring with carpeting in bedroom.

Good sized kitchen has a large number of cabinets featuring underground lightning, with stainless steel appliances and quartz counters. Two underground parking stalls (4,5) and storage (32). Two pets allowed with rentals allowed. Excellent location close to shopping, Twin Rinks arena, schools, buses at the door.