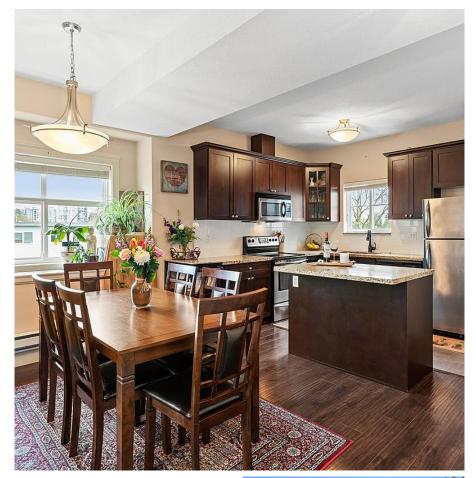

## 13 6708 Arcola Street, Burnaby

\$849,000

8 ARCOLA STREET
BC

575 05 JT
43 05 JT
43 05 JT
143 05 J

Families look no further, welcome to Highgate Ridge! This stunning 19 unit townhouse complex is located within walking distance of Edmonds Skytrain station, Highgate Village shopping complex, parks and schools. This bright and spacious corner unit features 3 bedrooms, 3 bathrooms, large closets, large kitchen, ample counter and cabinet space, S/S appliances, granite countertops, laminate wood flooring, spacious open plan living area with 9 foot ceilings. OPEN HOUSE THIS WEEKEND! Call to book your appointment!