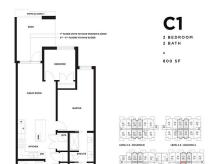

## **KEY INFORMATION**

MLS® R2686058

Residential Attached

Willoughby Heights

2 Bedrooms

2 Bathrooms

800 SF

\$229.70 Maintenance Fees