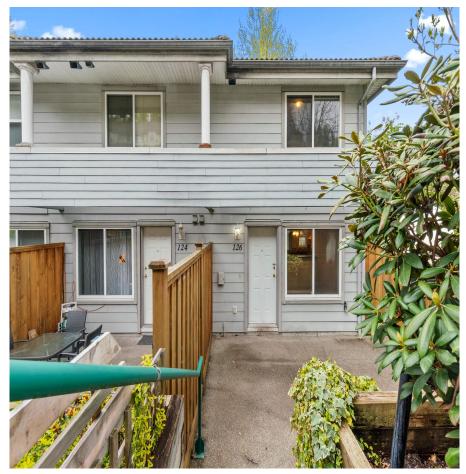

## 126 Shoreline Circle, Port Moody

\$1,048,000

Welcome to 126 Shoreline Circle - Located in beautiful Harbour Heights nestled near the Burrard Inlet. This 1,912 Sq. Ft. townhouse provides a generous and functional floor plan spanning 3 stories with gorgeous water and mountain views. Plus, paint, flooring, and carpets were recently updated! The unit offers 3 bedroom and 2 bathrooms on the top floor with 1 bedroom and 1 bathroom on the basement floor providing privacy. The unit also offers a large recreation room, which is perfect for work/study from home. The unit features full-sized laundry room, pantry, and over-height basement ceilings. The front yard offers space for patio furniture, BBQ, and garden. Bonus detached garage for your car and storage. The home is close to the Evergreen Line for convenient commuting.