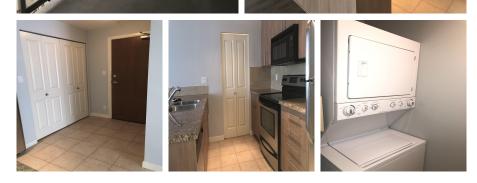

## 2005 898 Carnarvon Street, New Westminster

\$648,800

Welcome to Plaza 88 Project Azure 1. The most sought after 05 design in all three towers! Largest of them all 818 sqft, cross hall design, 2 bathrooms, northeast facing unit. Bonus feature, comes with a walk-in Pantry off the Kitchen! Granite counters, freshly painted, stainless steel appliances with brand new vinyl floors in all the living areas & tile in all the bathrooms kitchen and entry area. The amenities are on the 9th floor which includes a full gym, shower, party room & storage locker. The shopping mall (approx 225,000 sq ft has great anchor tenants like Safeway, Royal Bank, CIBC, Shoppers Drug Mart, Landmark Theatre, Tim Hortons, Starbucks plus many more & Skytrain is accessed on the 4th floor. The most unique project in North America, live shop and travel from one central spot.