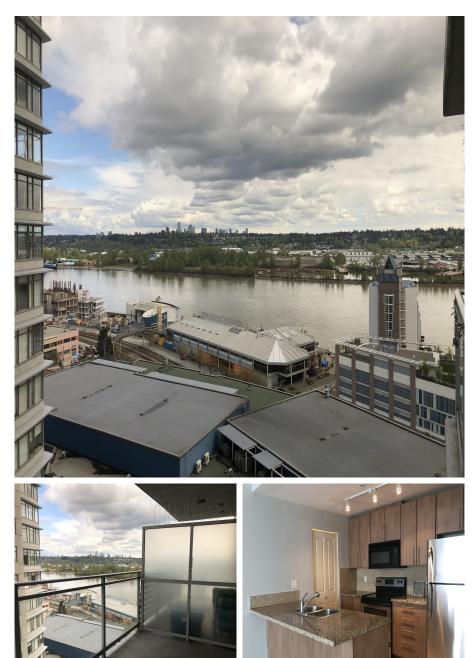

## 2005 898 Carnarvon Street, New Westminster

\$648,800

Welcome to Plaza 88 Project Azure 1. The most sought after 05 design in all three towers! Largest of them all 818 sqft, cross hall design, 2 bathrooms, northeast facing unit. Bonus feature, comes with a walk-in Pantry off the Kitchen! Granite counters, freshly painted, stainless steel appliances with brand new vinyl floors in all the living areas & tile in all the bathrooms kitchen and entry area. The amenities are on the 9th floor which includes a full gym, shower, party room & storage locker. The shopping mall (approx 225,000 sq ft has great anchor tenants like Safeway, Royal Bank, CIBC, Shoppers Drug Mart, Landmark Theatre, Tim Hortons, Starbucks plus many more & Skytrain is accessed on the 4th floor. The most unique project in North America, live shop and travel from one central spot.

## FEATURES

Year Built: 2008 Views: Partial River view Listed By: The Centre Pacific Project Marketing Corp.