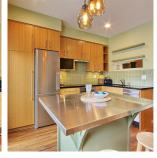

## 6786 Village Green, Burnaby

\$1,389,000

Rare opportunity to acquire this lovely townhouse at Rockhill built by Award Winning Adera. This quality built South facing 3 level unit comes with 4 bedrooms, 1 den and 2 baths, featuring an open and functional layout. Tons of upgrades: professional planned and designed gourmet kitchen, bamboo floors on main, wool carpet and more. 4 big bay windows + skylights bring in natural light throughout! South facing private yard + main level deck + roof top deck can entertain and host your guests. The full height basement with family room connects to a private gated two car garage. Roof replaced in 2016. 8 min drive to Metrotown and only steps to Skytrain station, shopping, schools and everything.