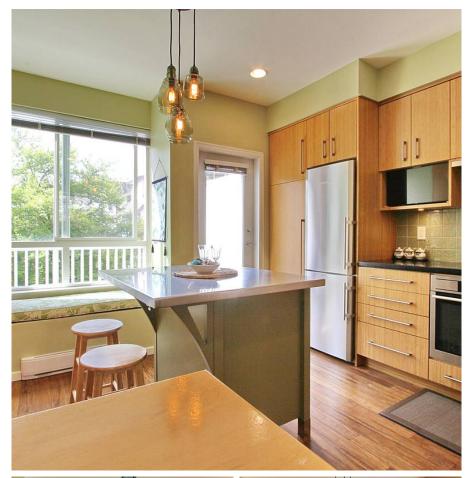

## 6786 Village Green, Burnaby

\$1,389,000

Rare opportunity to acquire this lovely townhouse at Rockhill built by Award Winning Adera. This quality built South facing 3 level unit comes with 4 bedrooms, 1 den and 2 baths, featuring an open and functional layout. Tons of upgrades: professional planned and designed gourmet kitchen, bamboo floors on main, wool carpet and more. 4 big bay windows + skylights bring in natural light throughout! South facing private yard + main level deck + roof top deck can entertain and host your guests. The full height basement with family room connects to a private gated two car garage. Roof replaced in 2016. 8 min drive to Metrotown and only steps to Skytrain station, shopping, schools and everything.