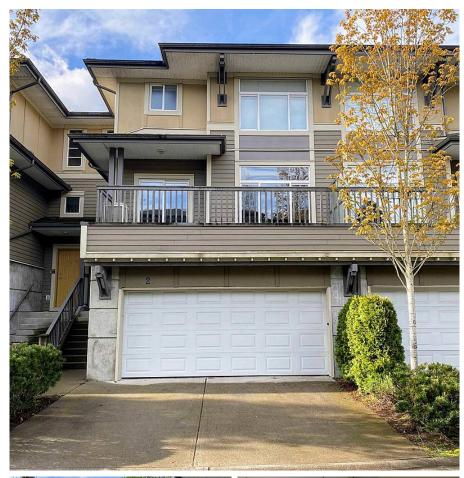

## 2 40632 Government Road, Squamish

\$1,249,900

The convenience of a townhouse at the scale of a detached home. This spacious, bright home has one of the largest townhome floorplans in Squamish, including a double car garage and enough parking for two full size vehicles in the driveway. Take advantage of patios on either side of the unit, and enjoy the sunny south facing backyard. The den offers an option for a fourth bedroom, home office, gym or kids playroom.