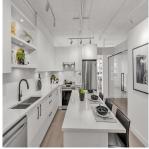

## 202 22575 Brown Avenue, Maple Ridge

\$679,900

Welcome to EDGE 3 by award winning MacLean Homes! This SPACIOUS 2 BEDROOM/2 BATH, SOUTH FACING CORNER UNIT features overheight ceilings, QUARTZ counters, S/S appliances, LAMINATE flooring throughout, shake style cabinets, MASSIVE ISLAND and LARGE BALCONY to soak in the sun. Building features a pet washing station, bike repair station, bike storage, EV parking and more! 1 parking stll included. EDGE 3 is the newest addition to the established yet evolving community of Downtown Maple Ridge and conveniently located just steps from shopping, restaurants, parks, trails and more! Easy access to West Coast Express, Golden Ears, and Pitt River bridges, so nothing is ever out of reach. Estimated completion Fall 2024.