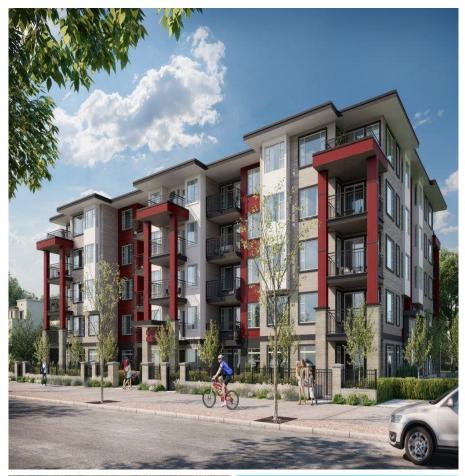

## 202 22575 Brown Avenue, Maple Ridge

\$679,900

Welcome to EDGE 3 by award winning MacLean Homes! This SPACIOUS 2 BEDROOM/2 BATH, SOUTH FACING CORNER UNIT features overheight ceilings, QUARTZ counters, S/S appliances, LAMINATE flooring throughout, shake style cabinets, MASSIVE ISLAND and LARGE BALCONY to soak in the sun. Building features a pet washing station, bike repair station, bike storage, EV parking and more! 1 parking stll included. EDGE 3 is the newest addition to the established yet evolving community of Downtown Maple Ridge and conveniently located just steps from shopping, restaurants, parks, trails and more! Easy access to West Coast Express, Golden Ears, and Pitt River bridges, so nothing is ever out of reach. Estimated completion Fall 2024.