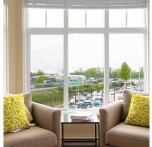

## 311 12639 No. 2 Road, Richmond

\$849,000

Spacious top floor corner with vaulted ceilings and front row view of the marina! This South West corner 2 bedroom, 2 full bathroom at Nautica South includes a large primary bedroom with vaulted ceilings, walk-in closet and an en-suite bath. Wrap-around windows fill the living room with tons of natural light and the spacious balcony is perfect for Spring & Summer evenings. The kitchen includes all stainless steel appliances, loads of storage and a built-in microwave/hood fan. Nautica South is fully rain screened and has many other upgrades in recent years: roof (2012), balconies/windows/doors (2015). Owners also have access to shared gardens/ponds at the "waterways" that provides a serene setting at your doorstep. Two parking included and pets allowed.