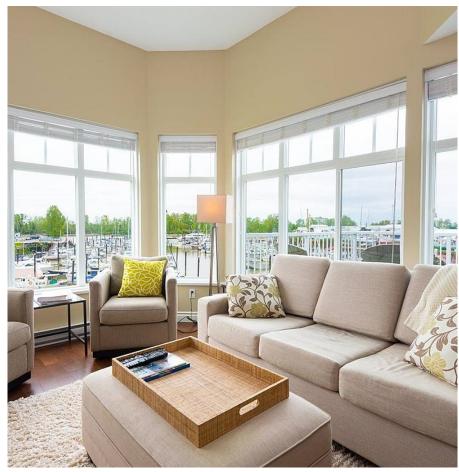

## 311 12639 No. 2 Road, Richmond

\$849,000

Spacious top floor corner with vaulted ceilings and front row view of the marina! This South West corner 2 bedroom, 2 full bathroom at Nautica South includes a large primary bedroom with vaulted ceilings, walk-in closet and an en-suite bath. Wrap-around windows fill the living room with tons of natural light and the spacious balcony is perfect for Spring & Summer evenings. The kitchen includes all stainless steel appliances, loads of storage and a built-in microwave/hood fan. Nautica South is fully rain screened and has many other upgrades in recent years: roof (2012), balconies/windows/doors (2015). Owners also have access to shared gardens/ponds at the "waterways" that provides a serene setting at your doorstep. Two parking included and pets allowed.