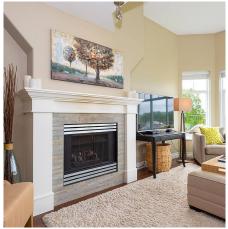

## 311 12639 No. 2 Road, Richmond

\$849,000

Spacious top floor corner with vaulted ceilings and front row view of the marina! This South West corner 2 bedroom, 2 full bathroom at Nautica South includes a large primary bedroom with vaulted ceilings, walk-in closet and an en-suite bath. Wrap-around windows fill the living room with tons of natural light and the spacious balcony is perfect for Spring & Summer evenings. The kitchen includes all stainless steel appliances, loads of storage and a built-in microwave/hood fan. Nautica South is fully rain screened and has many other upgrades in recent years: roof (2012), balconies/windows/doors (2015). Owners also have access to shared gardens/ponds at the "waterways" that provides a serene setting at your doorstep. Two parking included and pets allowed.