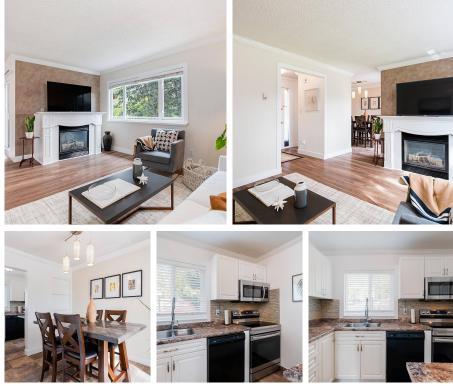

## 7 2880 Dacre Avenue, Coquitlam

\$839,000

Welcome to Parkwood - rare corner home with nearly 1500SF of living plus a large private fenced backyard for your family and entertaining features 4 spacious bedrooms and 2 bathrooms, one of the largest in the complex. This home has been fully renovated with ultimate privacy. The kitchen welcomes guests and family with quartz countertops, S/S appliances & separate eating area attached to the living room in the heart of the home - split between a large media/bedroom and a generous sized laundry area below. Updates include laminate throughout, cabinetry, new HWT, double insulated windows & sliding doors, crown moldings and more. Well cared for family home and worry free complex. Centrally located to schools, transit, save on foods, Westcoast Express, Coquitlam Center, rec center, & trails.