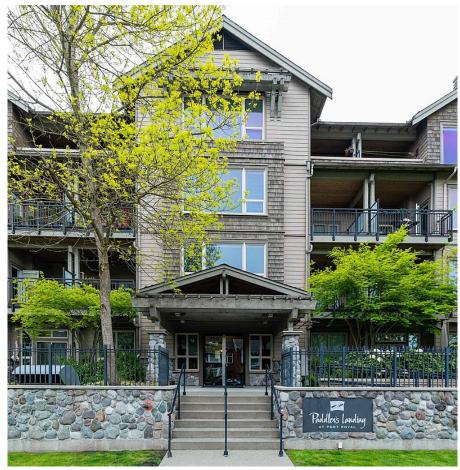

## 106 250 Salter Street, New Westminster

\$598,800

Welcome home to Paddlers Landing! This one bedroom and one bathroom home is oversized at 715 SF with a large walkout patio that is perfect for entertaining and surrounded by meticulous landscaping. Over height ceilings, massive windows, beautiful brick feature wall and reclaimed fir flooring. Gourmet kitchen with granite countertops, stainless steel appliances including a brand new never used gas range and kitchen island. There is a nice nook just off the kitchen for anyone that works from home. One parking stall included. Pets and Rentals allowed. Enjoy the 1.7 km river walkway, parks, and shopping/premium outlet stores. Perfect for investors and first time buyers.