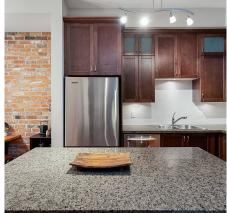

## 106 250 Salter Street, New Westminster

\$598,800

Welcome home to Paddlers Landing! This one bedroom and one bathroom home is oversized at 715 SF with a large walkout patio that is perfect for entertaining and surrounded by meticulous landscaping. Over height ceilings, massive windows, beautiful brick feature wall and reclaimed fir flooring. Gourmet kitchen with granite countertops, stainless steel appliances including a brand new never used gas range and kitchen island. There is a nice nook just off the kitchen for anyone that works from home. One parking stall included. Pets and Rentals allowed. Enjoy the 1.7 km river walkway, parks, and shopping/premium outlet stores. Perfect for investors and first time buyers.