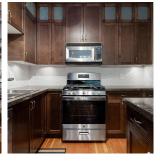

## 106 250 Salter Street, New Westminster

\$598,800

Welcome home to Paddlers Landing! This one bedroom and one bathroom home is oversized at 715 SF with a large walkout patio that is perfect for entertaining and surrounded by meticulous landscaping. Over height ceilings, massive windows, beautiful brick feature wall and reclaimed fir flooring. Gourmet kitchen with granite countertops, stainless steel appliances including a brand new never used gas range and kitchen island. There is a nice nook just off the kitchen for anyone that works from home. One parking stall included. Pets and Rentals allowed. Enjoy the 1.7 km river walkway, parks, and shopping/premium outlet stores. Perfect for investors and first time buyers.