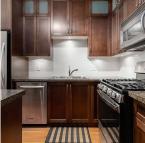

## 106 250 Salter Street, New Westminster

\$598,800

Welcome home to Paddlers Landing! This one bedroom and one bathroom home is oversized at 715 SF with a large walkout patio that is perfect for entertaining and surrounded by meticulous landscaping. Over height ceilings, massive windows, beautiful brick feature wall and reclaimed fir flooring. Gourmet kitchen with granite countertops, stainless steel appliances including a brand new never used gas range and kitchen island. There is a nice nook just off the kitchen for anyone that works from home. One parking stall included. Pets and Rentals allowed. Enjoy the 1.7 km river walkway, parks, and shopping/premium outlet stores. Perfect for investors and first time buyers.