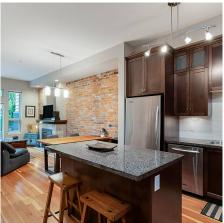

## 106 250 Salter Street, New Westminster

\$598,800

Welcome home to Paddlers Landing! This one bedroom and one bathroom home is oversized at 715 SF with a large walkout patio that is perfect for entertaining and surrounded by meticulous landscaping. Over height ceilings, massive windows, beautiful brick feature wall and reclaimed fir flooring. Gourmet kitchen with granite countertops, stainless steel appliances including a brand new never used gas range and kitchen island. There is a nice nook just off the kitchen for anyone that works from home. One parking stall included. Pets and Rentals allowed. Enjoy the 1.7 km river walkway, parks, and shopping/premium outlet stores. Perfect for investors and first time buyers.