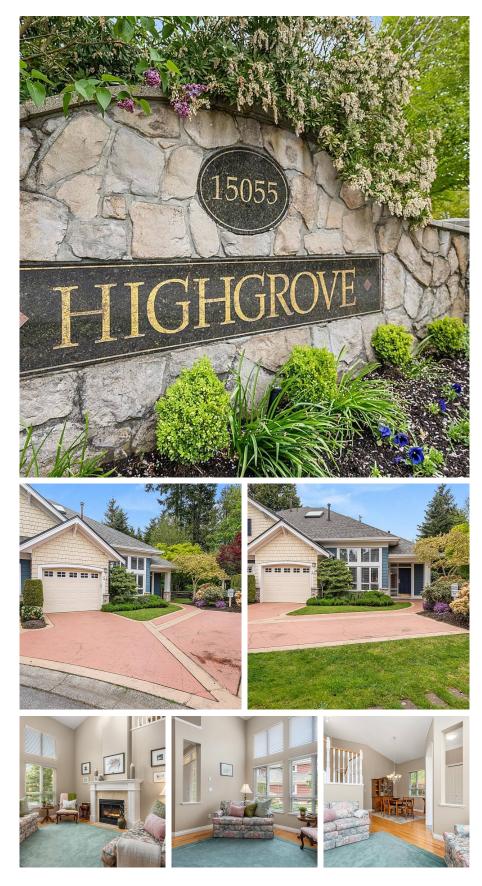

## 51 15055 20 Avenue, Surrey

\$1,049,000

HIGHGROVE! Exceptionally well maintained townhome in an established complex with MASTER on MAIN. This home gives you comfort, convenience & easy living all at the same time. Vaulted ceilings & large windows in the living & dining room allow for an abundance of natural light. Functional kitchen with updated appliances joins an eating area & family room that leads out to an expansive patio area that overlooks Semiahmoo Trail. This backyard is a rare find in townhome! The master bedroom is large enough for a king size bed. Loft area can be an office, workout area or study. Live close to everything or step outside your back door & enjoy that all that nature has to offer. Age restricted 19+.

## **KEY INFORMATION**

MLS® R2685878 Residential Attached Sunnyside Park 2 Bedrooms 3 Bathrooms 1,797 SF

## FEATURES

Year Built: 2001 Listed By: RE/MAX Colonial Pacific Realty