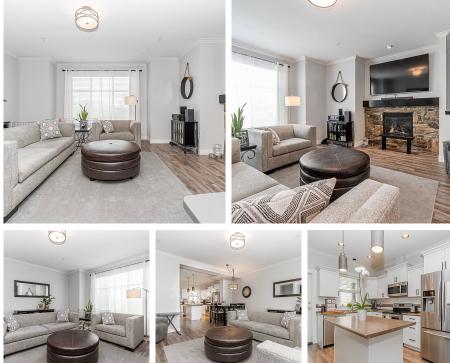

### \$749,900

Move In Ready, Pet, Family and Rental Friendly END UNIT in an Awesome Central Sardis Location. Featuring Updated Flooring Throughout, Heat Pump/Air Conditioning, Double Garage/Driveway, Updated Paint and so much more. Steps away from Evans Elementary, Public Transit, and Shopping and with Easy Access to Highway 1. The Backyard features large fenced yard . Huge Open Great Room on the main with Kitchen Island and Upgraded Stainless Steel Appliances. Affordable living in a desirable Sardis area. Get in here today before its gone, it won't last long!