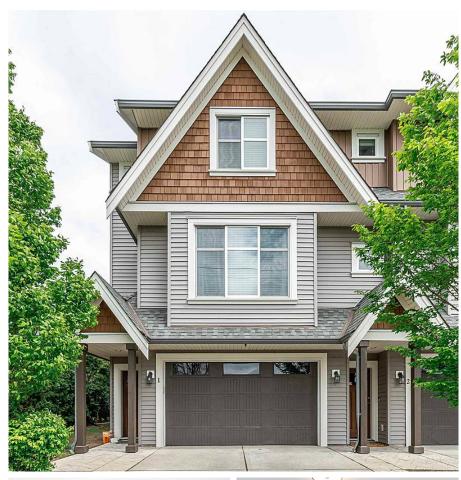

## 1 7428 Evans Road, Chilliwack

### \$749,900

Move In Ready, Pet, Family and Rental Friendly END UNIT in an Awesome Central Sardis Location. Featuring Updated Flooring Throughout, Heat Pump/Air Conditioning, Double Garage/Driveway, Updated Paint and so much more. Steps away from Evans Elementary, Public Transit, and Shopping and with Easy Access to Highway 1. The Backyard features large fenced yard . Huge Open Great Room on the main with Kitchen Island and Upgraded Stainless Steel Appliances. Affordable living in a desirable Sardis area. Get in here today before its gone, it won't last long!

#### **KEY INFORMATION**

MLS® R2685731 Residential Attached Chilliwack 3 Bedrooms 3 Bathrooms 1,775 SF

#### FEATURES

Year Built: 2011 Listed By: RE/MAX Nyda Realty Inc.