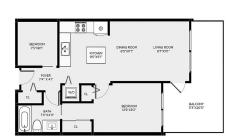

## 205 85 Eighth Avenue, New Westminster

\$588,000

205-85 EIGHTH AVENUE

Welcome to this cozy home located in a super convenient & central location features big size master bedroom, huge den used as a second bedroom and 230 sgft balcony for your garden ideas, BBQ and morning coffee. The best efficient layout offers spacious living room and kitchen with granite countertops,S/S appliances & easy-care laminate/tile flooring. Amenities include community garden and playground. Even more, everything you need just steps away. Walk downstairs to a bus stop, connecting to 22nd skytrain station, few steps to Safeway, coffee shops, shopping center and restaurants, walk across to Terry Hughes Park, Ecloe Glenbrook Elementary and Queens Park, easy access to Pattullo Bridge and hwy 1. One parking & storage locker included. Pet and rental allowed! Book your private showing now!

## **KEY INFORMATION**

MLS® R2687110 Residential Attached The Heights 1 Bedroom 1 Bathroom 654 SF \$314.83 Maintenance Fees