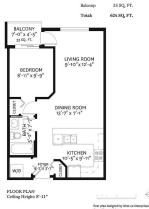

## 308 13321 102a Avenue, Surrey

\$447,000

AGENDA in Urban Village developed by reputable Weststone Group is Centrally-located in the heart of Whalley. This wellmaintained One Bedroom is an excellent open floor plan layout featuring vaulted 9ft high ceilings. Engineered laminate flooring, track lighting, porcelain tile flooring in bathroom, granite countertops in kitchen & bath, full height ceramic tile backsplash, stainless steel appliances, deep soaker tub, ceramic wall tile & over-sized balconies. Fabulous clubhouse offers a large exercise centre, yoga room, media room, business centre, meeting room with WiFi & beautifully landscaped courtyard with fountains and children's playground. Steps to bus stops, Surrey Central SkyTrain stations, SFU campus, Surrey Civic Centre, shopping, restaurants, and more! Call today to view.

## **KEY INFORMATION**

MLS® R2687170

Residential Attached

Whalley

1 Bedroom

1 Bathroom

591 SF

\$239.75 Maintenance Fees