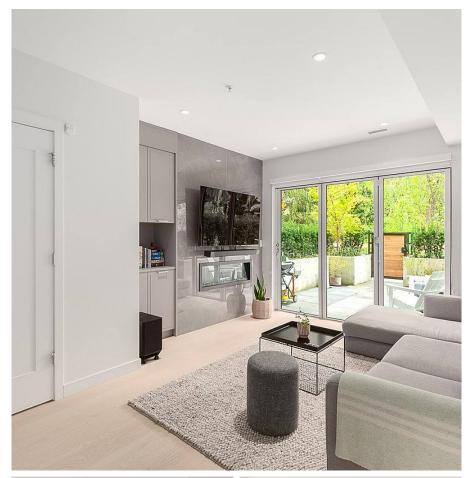

## 5 1960 Glenaire Drive, North Vancouver

\$1,899,000

West coast inspired living awaits you at Holland Row nestled along the Capilano River. Offering a 4 bed, 2.5 bath home that feels like a single family home complete with private garage w/EV charging, mud room & air conditioning. Accordion style doors join your living space to the expansive river facing patio w/gas hook ups-great for entertaining. High end Gaggenau appliance package in the kitchen for the most discerning home chef. You'll love the well appointed primary bedroom w/ensuite that looks onto the river. Features incl natural oak engineered floors, Nest smart thermostat, 9' ceilings, laundry room w/sink & storage. Close to many amenities incl Lions Gate Village master planned community ft. shops & rec centre. Open House: Wed May 11th 12-1pm, Thur- 4-6pm, Sat- 12-2pm, Sun 130-330pm