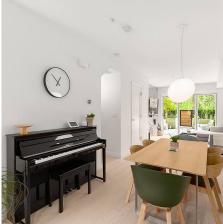

## 5 1960 Glenaire Drive, North Vancouver

\$1,899,000

West coast inspired living awaits you at Holland Row nestled along the Capilano River. Offering a 4 bed, 2.5 bath home that feels like a single family home complete with private garage w/EV charging, mud room & air conditioning. Accordion style doors join your living space to the expansive river facing patio w/gas hook ups-great for entertaining. High end Gaggenau appliance package in the kitchen for the most discerning home chef. You'll love the well appointed primary bedroom w/ensuite that looks onto the river. Features incl natural oak engineered floors, Nest smart thermostat, 9' ceilings, laundry room w/sink & storage. Close to many amenities incl Lions Gate Village master planned community ft. shops & rec centre. Open House: Wed May 11th 12-1pm, Thur- 4-6pm, Sat- 12-2pm, Sun 130-330pm