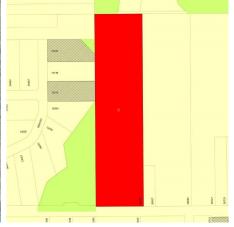

## 26635 Dewdney Trunk Road, Maple Ridge

\$2,999,888

Investors/ Builders ALERT! An AMAZING Opportunity to own a Large 9.75 Acre Parcel in an area of exclusive homes in Maple Ridge on Prime Dewdney Trunk Rd. Rezoning Application is in process for three Large 1Acre subdivisions to build your Custom Dream Home. Nearby properties host gorgeous homes situated on 1-acre properties. Conveniently located near town and easy access to Webster's Corners. Unlimited Potential with this property, In Vicinity to future Development Area - Great Investment Opportunity.