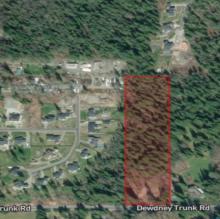

## 26635 Dewdney Trunk Road, Maple Ridge

\$2,999,888

Investors/ Builders ALERT! An AMAZING Opportunity to own a Large 9.75 Acre Parcel in an area of exclusive homes in Maple Ridge on Prime Dewdney Trunk Rd. Rezoning Application is in process for three Large 1Acre subdivisions to build your Custom Dream Home. Nearby properties host gorgeous homes situated on 1-acre properties. Conveniently located near town and easy access to Webster's Corners. Unlimited Potential with this property, In Vicinity to future Development Area - Great Investment Opportunity.