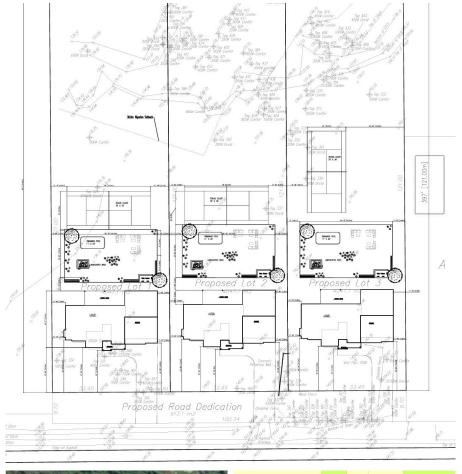

## 26635 Dewdney Trunk Road, Maple Ridge

\$2,999,888

Investors/ Builders ALERT! An AMAZING Opportunity to own a Large 9.75 Acre Parcel in an area of exclusive homes in Maple Ridge on Prime Dewdney Trunk Rd. Rezoning Application is in process for three Large 1Acre subdivisions to build your Custom Dream Home. Nearby properties host gorgeous homes situated on 1-acre properties. Conveniently located near town and easy access to Webster's Corners. Unlimited Potential with this property, In Vicinity to future Development Area - Great Investment Opportunity.