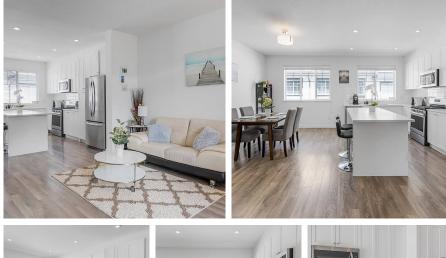

## 26 16337 15 Avenue, Surrey

\$1,178,000

DAWSON'S CREEK by renowned developer Dawson+Sawyer. Conveniently located at King George Corridor & 2 minutes to highway 99 access, 5mins to Morgan Crossing Shopping Centre, Walmart and Superstore. This bright, spacious and 3-level townhouse features 4 bedrooms and 3.5 bathroom: Ensuite master bedroom with walk-in closet and a second ensuite bedroom downstairs, open concept kitchen with 9' ceiling on main, built-in heater on the 100sf covered deck with natural gas hook-up, upgrades also including garburator and finished side by side 2-car garage. Salmon-bearing Carlson Creek greenbelt runs alongside townhome complex, Only south facing unit in the complex with cherry blossom in spring and gorgeous sunset just out of your windows. Rare unit, won't last long. Open house May 14&15, 3-5pm.