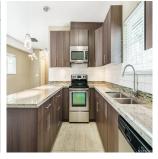

## 232 3888 Norfolk Street, Burnaby

\$899,000

Hidden gem nestled at the end of the cul-de-sac at Parkside Greene in Central Burnaby close to Boundary and Canada Way. This well-maintained, cozy 2 bedroom plus den town home awaits your creative ideas. Well laid out gourmet kitchen with bar seating extends over to the dining and living area. Windows in kitchen and bathrooms let in plenty of natural light year round. Retreat upstairs and unwind at the end of the day in your master bedroom spacious enough to accommodate a king sized bed. Centrally located with easy freeway access, close to BCIT and Burnaby Hospital. Minutes from schools, shopping restaurants and transit. Immediate possession possible. Comes with 1 locker and 2 parking stalls!