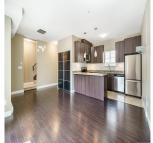

## 232 3888 Norfolk Street, Burnaby

\$899,000

Hidden gem nestled at the end of the cul-de-sac at Parkside Greene in Central Burnaby close to Boundary and Canada Way. This well-maintained, cozy 2 bedroom plus den town home awaits your creative ideas. Well laid out gourmet kitchen with bar seating extends over to the dining and living area. Windows in kitchen and bathrooms let in plenty of natural light year round. Retreat upstairs and unwind at the end of the day in your master bedroom spacious enough to accommodate a king sized bed. Centrally located with easy freeway access, close to BCIT and Burnaby Hospital. Minutes from schools, shopping restaurants and transit. Immediate possession possible. Comes with 1 locker and 2 parking stalls!