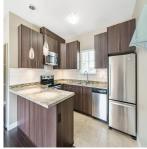

## 232 3888 Norfolk Street, Burnaby

\$899,000

Hidden gem nestled at the end of the cul-de-sac at Parkside Greene in Central Burnaby close to Boundary and Canada Way. This well-maintained, cozy 2 bedroom plus den town home awaits your creative ideas. Well laid out gourmet kitchen with bar seating extends over to the dining and living area. Windows in kitchen and bathrooms let in plenty of natural light year round. Retreat upstairs and unwind at the end of the day in your master bedroom spacious enough to accommodate a king sized bed. Centrally located with easy freeway access, close to BCIT and Burnaby Hospital. Minutes from schools, shopping restaurants and transit. Immediate possession possible. Comes with 1 locker and 2 parking stalls!