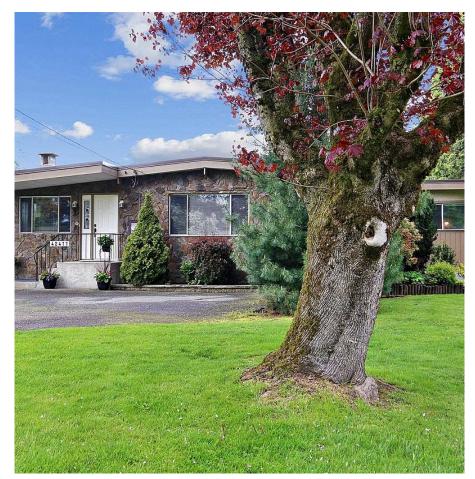

## 42477 Peters Road, Sardis - Greendale

\$1,479,000

Country Charmer, truly immaculately kept home and property located on a dead end street in central Greendale, ideally situated close to Greendale Elementary, Recreation (Vedder River, Golfing etc.), and quick and easy Freeway access. The home features 3 Bdrms, Office, Fam. Rm., Lge. L.R., Cozy kitchen with E/A, 2- 4 pee. Bathrooms and patio doors off the E/A to a huge Sundeck complete with a 16' x 32' above ground pool. Outside there is a 25' x 40' Shop (12' ceilings, 220 power and water), a 16' x 25' Detached Garage, loads of Parking (including RV with electrical hookup). Unique opportunity for those wanting to get away from the hubbub, ideal for the Tradesman, Hobbyist, Collector or???