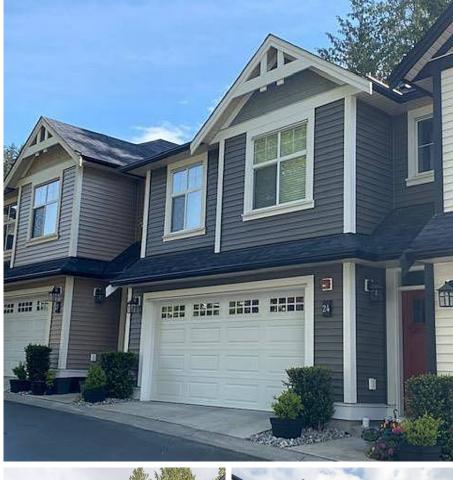

## 24 35298 Marshall Road, Abbotsford

\$1,049,000

Hard to find 4 bedroom large 2639 sq ft townhouse in East Abbotsford! Popular Eagles Gate, this home is one of the larger units in the complex. Upper floor features 3 large bedrooms, main floor boasts double garage and kitchen/living room. Lower level with massive recreation room has room for pool table and ping pong table, full bathroom, bedroom and patio facing green space. Notable highlights include, high ceilings, granite counters, built in vaacume, hardwood flooring, air conditioning, Epoxy flooring garage and LED light bulbs throughout. Hard to find a newer townhouse with garage on the main floor. Family and pet friendly, short walk to McMillan elementary, Fraser middle, Yale high school and in the new Eagle Mountain Irene Kelleher Elementary school catchment.