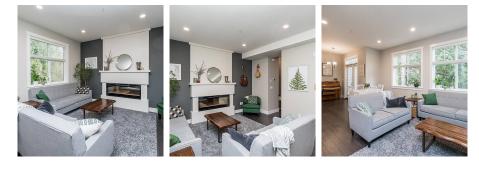

## 24 35298 Marshall Road, Abbotsford

\$1,049,000

Hard to find 4 bedroom large 2639 sq ft townhouse in East Abbotsford! Popular Eagles Gate, this home is one of the larger units in the complex. Upper floor features 3 large bedrooms, main floor boasts double garage and kitchen/living room. Lower level with massive recreation room has room for pool table and ping pong table, full bathroom, bedroom and patio facing green space. Notable highlights include, high ceilings, granite counters, built in vaacume, hardwood flooring, air conditioning, Epoxy flooring garage and LED light bulbs throughout. Hard to find a newer townhouse with garage on the main floor. Family and pet friendly, short walk to McMillan elementary, Fraser middle, Yale high school and in the new Eagle Mountain Irene Kelleher Elementary school catchment.