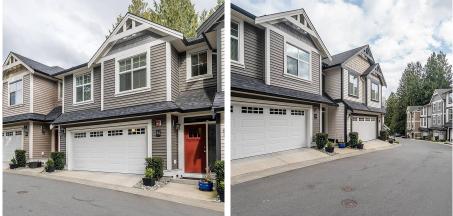

## 24 35298 Marshall Road, Abbotsford

\$1,049,000

Hard to find 4 bedroom large 2639 sq ft townhouse in East Abbotsford! Popular Eagles Gate, this home is one of the larger units in the complex. Upper floor features 3 large bedrooms, main floor boasts double garage and kitchen/living room. Lower level with massive recreation room has room for pool table and ping pong table, full bathroom, bedroom and patio facing green space. Notable highlights include, high ceilings, granite counters, built in vaacume, hardwood flooring, air conditioning, Epoxy flooring garage and LED light bulbs throughout. Hard to find a newer townhouse with garage on the main floor. Family and pet friendly, short walk to McMillan elementary, Fraser middle, Yale high school and in the new Eagle Mountain Irene Kelleher Elementary school catchment.