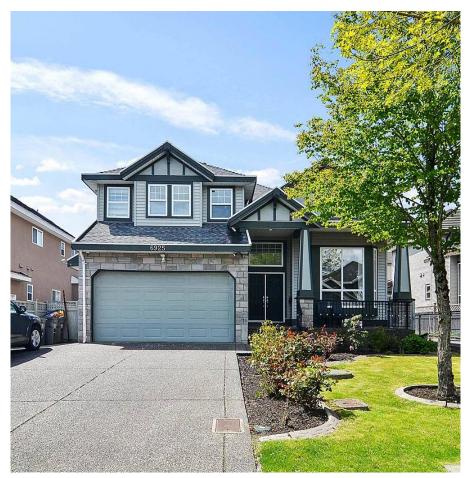

## 6925 148a Street, Surrey

\$2,199,000

BEST LOCATION IN EAST NEWTON NEAR SIKH GURUDWARA, 2 MINUTES WALK TO TE SCOTT ELEMENTARY AND TE SCOTT PARK. MORTGAGE HELPER 2+1 basements rented. Spacious newly painted updated house MAIN FLOOR Living, Dining, Family, Kitchen, Spice Kitchen, Powder room, Bedroom with full washroom. TOP FLOOR Extra Large Master bedroom with Walk in closet and designer washroom. 2nd master with walk-in-closet and washroom, 2 more bedrooms with shared washroom. Cover Sundeck for summer and big backyard for kids. New engineered floors throughout, security cameras, touch screen security system, built in Wi-Fi, laminate floors in both basements. East facing rectangular lot, Big Driveway can easily fit 6 cars. BEST NEIGHBORHOOD.

## **KEY INFORMATION**

MLS® R2685761

Residential Detached

East Newton

8 Bedrooms

7 Bathrooms

4,566 SF

6,029 SF Lot