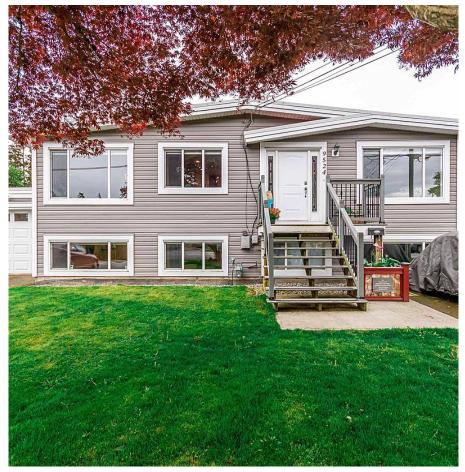

## 9524 Mcnaught Road, Chilliwack

\$1,299,900

Investors! Families! This is the ultimate property for you. Offering 3500+ Square feet of living space, 5 LARGE Bedrooms, 3 FULL bathrooms and HUGE Kitchen, Dining, and Recroom areas. This home has undergone a complete renovation and features updated insulation, plumbing, 200AMP electrical, new perimeter drainage and so much more that I can't even list it all here. Kitchen features a massive island with stone countertops and stainless steel appliances. It would be easy to put a basement suite in this home for the in laws. 10,000+ SF (0.24 acre) lot with R1-B (Duplex) zoning and approx. 72' of road frontage. This is a turn key family home or Investment. Vast backyard space leaves room for a shop, the kids, pets... maybe a coach house (check with city)? Call your agent and get here!