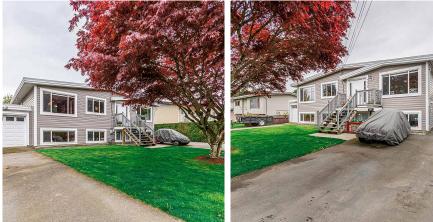

## 9524 Mcnaught Road, Chilliwack

\$1,299,900

Investors! Families! This is the ultimate property for you. Offering 3500+ Square feet of living space, 5 LARGE Bedrooms, 3 FULL bathrooms and HUGE Kitchen, Dining, and Recroom areas. This home has undergone a complete renovation and features updated insulation, plumbing, 200AMP electrical, new perimeter drainage and so much more that I can't even list it all here. Kitchen features a massive island with stone countertops and stainless steel appliances. It would be easy to put a basement suite in this home for the in laws. 10,000+ SF (0.24 acre) lot with R1-B (Duplex) zoning and approx. 72' of road frontage. This is a turn key family home or Investment. Vast backyard space leaves room for a shop, the kids, pets... maybe a coach house (check with city)? Call your agent and get here!