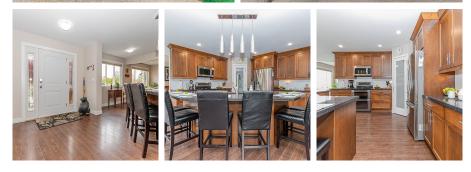

## 9524 Mcnaught Road, Chilliwack

\$1,299,900

Investors! Families! This is the ultimate property for you. Offering 3500+ Square feet of living space, 5 LARGE Bedrooms, 3 FULL bathrooms and HUGE Kitchen, Dining, and Recroom areas. This home has undergone a complete renovation and features updated insulation, plumbing, 200AMP electrical, new perimeter drainage and so much more that I can't even list it all here. Kitchen features a massive island with stone countertops and stainless steel appliances. It would be easy to put a basement suite in this home for the in laws. 10,000+ SF (0.24 acre) lot with R1-B (Duplex) zoning and approx. 72' of road frontage. This is a turn key family home or Investment. Vast backyard space leaves room for a shop, the kids, pets... maybe a coach house (check with city)? Call your agent and get here!