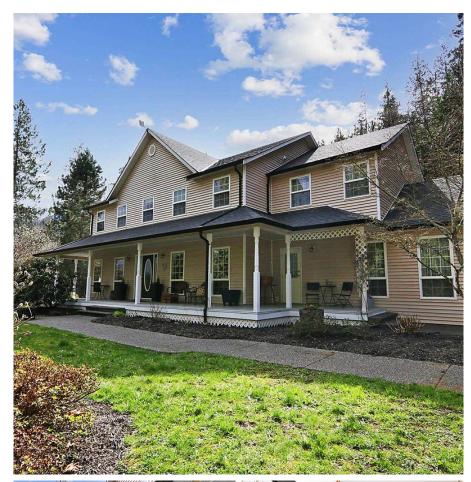

## 5205 Extrom Road, Chilliwack

\$1,795,000

Need to escape the hustle & bustle & reset your life? Only minutes away from all your shopping needs & freeway access. This beautiful country home is set amongst the cedar trees with loads of privacy & sits on 4.55-acres. Features include 4-beds/3full baths, main floor formal dining, living room, stunning new kitchen w/ high-end appliances, cozy eatery & family room. Perfect for entertaining your family & friends. The basement offers tons of space to do whatever you would like, theatre room, music & entertainment area or whatever your heart desires. 2-outdoor sheds and room to expand. Come check it out you will not be disappointed.