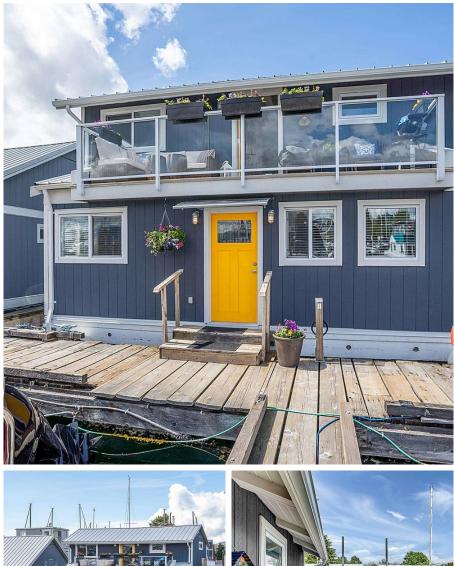

## Dfh#3 415 Esplanade Avenue, North Vancouver

\$839,000

1,083 SF 592 SF Lot FEATURES Year Built: 1980 Listed By: Team

Welcome to life in the marina! In the heart of lower Lonsdale nestled just off the spirit trail, this bright 2 bed 2 bath float home has a very open concept with beautiful finishings & SS appliances. Upstairs has 2 bedrooms vaulted shiplap ceilings and amazing views from your outdoor patio. Enjoy all the amenities at your fingertips with shopping, dining, gyms, all within walking distance. Plus 5 min walk to the quay or the Seabus for accessing downtown. This tranquil setting is so peaceful and quiet, with abundant marine life everywhere. Moorage fee includes the slip, water, parking, daily pump outs of the holding tank, 24 hr security & garbage removal. This is the perfect place to go for an after-work kayak or unwind on your deck with a glass of wine. Pets and Rentals allowed.

## **KEY INFORMATION**

MLS® R2687514 Residential Detached Lower Lonsdale 2 Bedrooms 2 Bathrooms 1,083 SF 592 SF Lot

Year Built: 1980 Listed By: Team 3000 Realty Ltd.