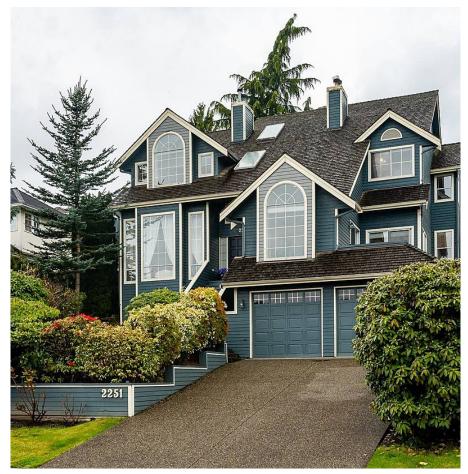

## 2251 Sorrento Drive, Coquitlam

\$1,899,000

Perfect Family Home - Original Owners have meticulously maintained this home from top to bottom. This home has a unique custom design layout that is perfect for the whole family. Large spacious rooms throughout. Beautiful kitch with lrg windows overlooking the backyard. The backyard has a raised deck w/a hot tub and decorative covered pergola for year round enjoyment. The backyard is private and has a grassed area for the kids/pets. The master bdrm has a spa like ensuite & a large walk in closet. Enjoy the stunning views of Mt. Baker. The large basement has its own access door, large rec room, workshop and 2 bedrooms. All of this conveniently located and close to all levels of schools, transit, shopping, recreation and quick & easy access to Hwy 1. OPEN HOUSE May 14 & 15, 2-4

## **KEY INFORMATION**

MLS® R2687518

Residential Detached

Coquitlam East

6 Bedrooms

4 Bathrooms

4,388 SF

7,143 SF Lot

## **FEATURES**

Year Built: 1991

Views: PANORAMIC, RIVER

Listed By: Royal LePage West Real Estate Services