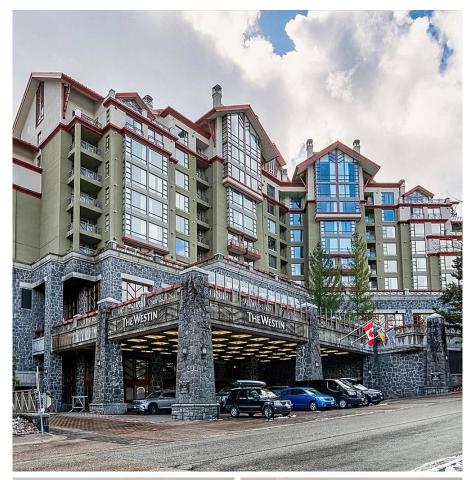

## 356 4090 Whistler Way, Whistler

\$560,000

This one bedroom suite at the Westin Resort & Spa is situated on the NW corner of the building and has great views to Rainbow Mountain and over the driving range. The unit has a corner patio, gas fireplace, stylish and modern finishes, a larger than typical kitchenette which includes a dishwasher, fridge, stove, oven and microwave, and is wheel chair accessible. The Westin boasts a beautiful outdoor pool and hot tub area, luxurious spa, fitness center, restaurants, lounge and shopping options. The location cannot be beat, just steps from the Whistler and Excalibur Gondolas and all of the Village amenities. This property is a proven revenue producer and makes a great weekend getaway.