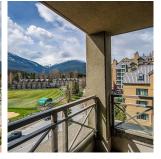

## 356 4090 Whistler Way, Whistler

\$560,000

This one bedroom suite at the Westin Resort & Spa is situated on the NW corner of the building and has great views to Rainbow Mountain and over the driving range. The unit has a corner patio, gas fireplace, stylish and modern finishes, a larger than typical kitchenette which includes a dishwasher, fridge, stove, oven and microwave, and is wheel chair accessible. The Westin boasts a beautiful outdoor pool and hot tub area, luxurious spa, fitness center, restaurants, lounge and shopping options. The location cannot be beat, just steps from the Whistler and Excalibur Gondolas and all of the Village amenities. This property is a proven revenue producer and makes a great weekend getaway.

## **FEATURES**

Year Built: 2000

Views: Mountain and driving range

Listed By: Whistler Real Estate Company Limited