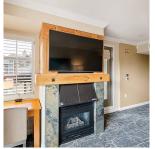

## 356 4090 Whistler Way, Whistler

\$560,000

This one bedroom suite at the Westin Resort & Spa is situated on the NW corner of the building and has great views to Rainbow Mountain and over the driving range. The unit has a corner patio, gas fireplace, stylish and modern finishes, a larger than typical kitchenette which includes a dishwasher, fridge, stove, oven and microwave, and is wheel chair accessible. The Westin boasts a beautiful outdoor pool and hot tub area, luxurious spa, fitness center, restaurants, lounge and shopping options. The location cannot be beat, just steps from the Whistler and Excalibur Gondolas and all of the Village amenities. This property is a proven revenue producer and makes a great weekend getaway.