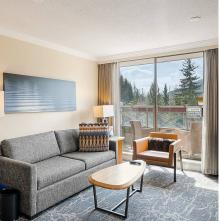

## 356 4090 Whistler Way, Whistler

\$560,000

This one bedroom suite at the Westin Resort & Spa is situated on the NW corner of the building and has great views to Rainbow Mountain and over the driving range. The unit has a corner patio, gas fireplace, stylish and modern finishes, a larger than typical kitchenette which includes a dishwasher, fridge, stove, oven and microwave, and is wheel chair accessible. The Westin boasts a beautiful outdoor pool and hot tub area, luxurious spa, fitness center, restaurants, lounge and shopping options. The location cannot be beat, just steps from the Whistler and Excalibur Gondolas and all of the Village amenities. This property is a proven revenue producer and makes a great weekend getaway.