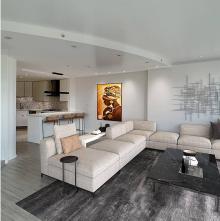

## 402 1888 Alberni Street, Vancouver

\$1,658,000

ELEGANT 2bd condo in the Jewel of the West End, 1888 Alberni. With over 1400sqft this GORGEOUS home boasts views of the North Shore mountains & Stanley Park Lost Lagoon. FUNCTIONAL floor plan with spacious living/ dining, patio over looking tree lined street and over \$50,000 of recent upgrades. Including fully updated ensuite with porcelain tiles, in-floor heating, gas line for BBQ, new Wolf Appliance, and more! This TIMELESS boutique building has WORLD CLASS amenities with a stunning pool, hot tub, sauna and well equipped fitness centre. Steps away from the seawall, Stanely Park, Coal Harbour and all that downtown has to offer! Easy access to the north shore and Whistler. Refined living for refined taste. Some photos virtually staged.