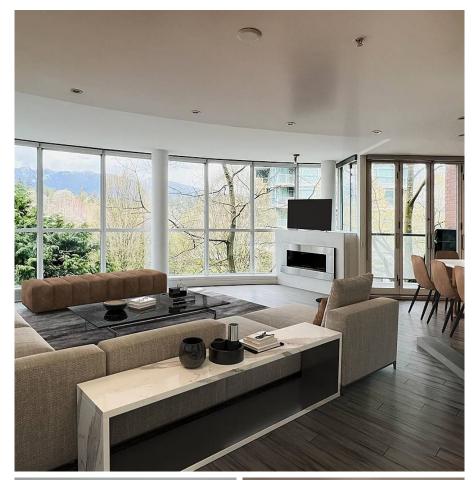

## 402 1888 Alberni Street, Vancouver

\$1,658,000

ELEGANT 2bd condo in the Jewel of the West End, 1888 Alberni. With over 1400sqft this GORGEOUS home boasts views of the North Shore mountains & Stanley Park Lost Lagoon. FUNCTIONAL floor plan with spacious living/ dining, patio over looking tree lined street and over \$50,000 of recent upgrades. Including fully updated ensuite with porcelain tiles, in-floor heating, gas line for BBQ, new Wolf Appliance, and more! This TIMELESS boutique building has WORLD CLASS amenities with a stunning pool, hot tub, sauna and well equipped fitness centre. Steps away from the seawall, Stanely Park, Coal Harbour and all that downtown has to offer! Easy access to the north shore and Whistler. Refined living for refined taste. Some photos virtually staged.