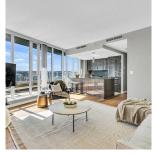

## 2603 918 Cooperage Way, Vancouver

\$2,650,000

This stunning waterfront sub-penthouse is in the exciting neighbourhood of Coopers Quay, has breath-taking water front views of false creek and city. This well designed floor plan of 3 bd & 3 baths with 2 ensuites; 8' 7" ceilings; views front all rooms plus a 496 sqft deck! Exceptional finishes include hardwood floors; in-floor radiant heat; kitchen with custom wood cabinetry; granite countertops; stainless steel Miele Appliances; Master ensuite has marble throughout, plus a steam shower; and roller shades throughout and fully air-conditioned. Resort style amenities in the Esprit City Club, plus a fleet of kayaks and 2 lanes of 10 pin bowling; 2 Parking Stalls.