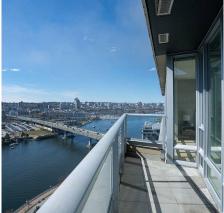

## 2603 918 Cooperage Way, Vancouver

\$2,650,000

This stunning waterfront sub-penthouse is in the exciting neighbourhood of Coopers Quay, has breath-taking water front views of false creek and city. This well designed floor plan of 3 bd & 3 baths with 2 ensuites; 8' 7" ceilings; views front all rooms plus a 496 sqft deck! Exceptional finishes include hardwood floors; in-floor radiant heat; kitchen with custom wood cabinetry; granite countertops; stainless steel Miele Appliances; Master ensuite has marble throughout, plus a steam shower; and roller shades throughout and fully air-conditioned. Resort style amenities in the Esprit City Club, plus a fleet of kayaks and 2 lanes of 10 pin bowling; 2 Parking Stalls.