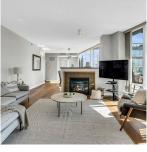

## 2603 918 Cooperage Way, Vancouver

\$2,650,000

This stunning waterfront sub-penthouse is in the exciting neighbourhood of Coopers Quay, has breath-taking water front views of false creek and city. This well designed floor plan of 3 bd & 3 baths with 2 ensuites; 8' 7" ceilings; views front all rooms plus a 496 sqft deck! Exceptional finishes include hardwood floors; in-floor radiant heat; kitchen with custom wood cabinetry; granite countertops; stainless steel Miele Appliances; Master ensuite has marble throughout, plus a steam shower; and roller shades throughout and fully air-conditioned. Resort style amenities in the Esprit City Club, plus a fleet of kayaks and 2 lanes of 10 pin bowling; 2 Parking Stalls.