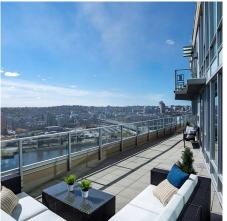

## 2603 918 Cooperage Way, Vancouver

\$2,650,000

This stunning waterfront sub-penthouse is in the exciting neighbourhood of Coopers Quay, has breath-taking water front views of false creek and city. This well designed floor plan of 3 bd & 3 baths with 2 ensuites; 8' 7" ceilings; views front all rooms plus a 496 sqft deck! Exceptional finishes include hardwood floors; in-floor radiant heat; kitchen with custom wood cabinetry; granite countertops; stainless steel Miele Appliances; Master ensuite has marble throughout, plus a steam shower; and roller shades throughout and fully air-conditioned. Resort style amenities in the Esprit City Club, plus a fleet of kayaks and 2 lanes of 10 pin bowling; 2 Parking Stalls.