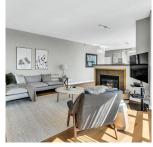

## 2603 918 Cooperage Way, Vancouver

\$2,650,000

This stunning waterfront sub-penthouse is in the exciting neighbourhood of Coopers Quay, has breath-taking water front views of false creek and city. This well designed floor plan of 3 bd & 3 baths with 2 ensuites; 8' 7" ceilings; views front all rooms plus a 496 sqft deck! Exceptional finishes include hardwood floors; in-floor radiant heat; kitchen with custom wood cabinetry; granite countertops; stainless steel Miele Appliances; Master ensuite has marble throughout, plus a steam shower; and roller shades throughout and fully air-conditioned. Resort style amenities in the Esprit City Club, plus a fleet of kayaks and 2 lanes of 10 pin bowling; 2 Parking Stalls.