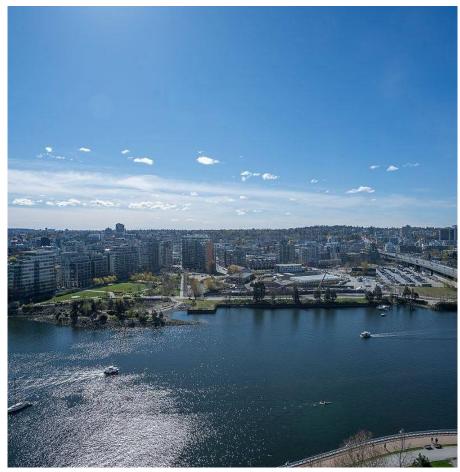

## 2603 918 Cooperage Way, Vancouver

\$2,650,000

This stunning waterfront sub-penthouse is in the exciting neighbourhood of Coopers Quay, has breath-taking water front views of false creek and city. This well designed floor plan of 3 bd & 3 baths with 2 ensuites; 8' 7" ceilings; views front all rooms plus a 496 sqft deck! Exceptional finishes include hardwood floors; in-floor radiant heat; kitchen with custom wood cabinetry; granite countertops; stainless steel Miele Appliances; Master ensuite has marble throughout, plus a steam shower; and roller shades throughout and fully air-conditioned. Resort style amenities in the Esprit City Club, plus a fleet of kayaks and 2 lanes of 10 pin bowling; 2 Parking Stalls.

## **FEATURES**

Year Built: 2009

Views: Waterfront; False Creek & City Listed By: RE/MAX Masters Realty