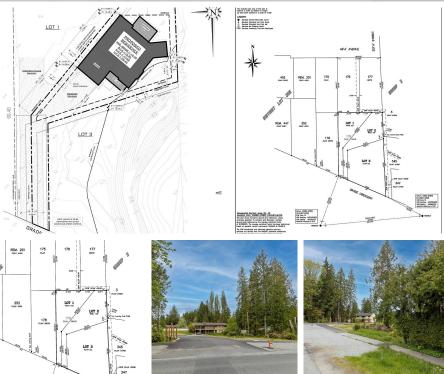

## Lt.2 20145 Grade Crescent, Langley

\$1,189,000

9000 sqft lot ready to build on this summer! Best lot in the development. Private backyard backing on to the park Sendall Gardens. Lot will take a fully in-ground basement. No Grade Crescent frontage. Lot is accessed via a private road and is 150 feet away from Grade Cres. Langley City is the place to build! Major OCP update released last year, Skytrain coming soon and very quick building permits. Lot 3 available as well see MLS#R2686126. Lots are fully serviced and ready to build on. Registration expected next week. Finished, engineered plans available for a 5500 SQFT 8 bed/8 bath home. Absolutely no access/ trespassing on the site without first arranging access through a Realtor.

## **KEY INFORMATION**

MLS® R2686088

Land Only

Langley City

o Bedrooms

o Bathrooms

o SF

9,290 SF Lot