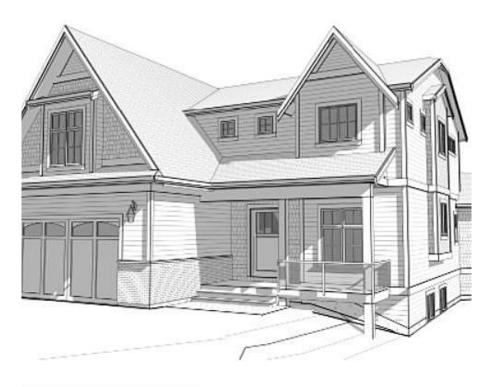

## Lt.2 20145 Grade Crescent, Langley

\$1,189,000

9000 sqft lot ready to build on this summer! Best lot in the development. Private backyard backing on to the park Sendall Gardens. Lot will take a fully in-ground basement. No Grade Crescent frontage. Lot is accessed via a private road and is 150 feet away from Grade Cres. Langley City is the place to build! Major OCP update released last year, Skytrain coming soon and very quick building permits. Lot 3 available as well see MLS#R2686126. Lots are fully serviced and ready to build on. Registration expected next week. Finished, engineered plans available for a 5500 SQFT 8 bed/8 bath home. Absolutely no access/ trespassing on the site without first arranging access through a Realtor.